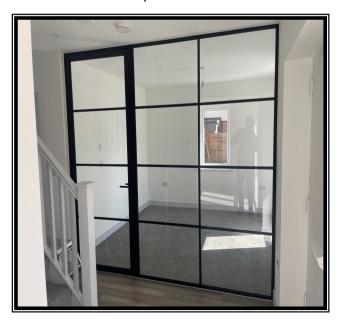

Our system can be utilised to create fixed glazed screens, with a range of inset door options for easy access between spaces.

Our Heritage system offers the ideal solution for creating separation between kitchen, living and dining areas where a heritage or contemporary aesthetic is required and the system excels in partition offices, studios or entrances in commercial applications.

## Configuration options

- Fixed panels
- Hinged doors
- Sliding doors
- Pivot doors
- Pocket doors