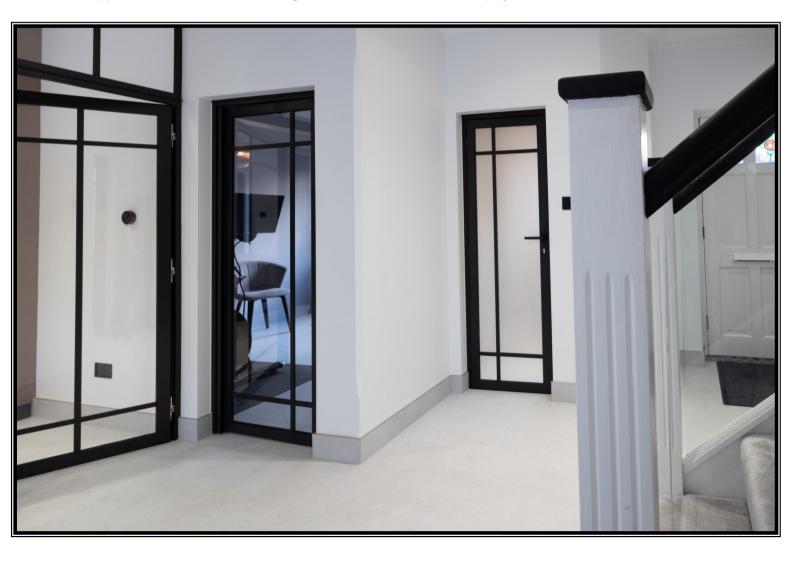

## Internal Doors & Screen System

Designed for internal applications

Slim sightlines for a heritage look

Suitable for domestic & commercial projects

Standard RAL colours delivered fast

## **Internal Glazing**

High Quality Internal Glazing for a range of light commercial and residential Applications.

Our internal glazing is the product for creating bespoke glazed interior partitions, dividers or walls of glass, which separate spaces whilst maintaining optimum levels of natural light and an open-plan living aesthetic.

Our system can be utilised to create fixed glazed screens, with a range of inset door options for easy access between spaces.

Our Heritage system offers the ideal solution for creating separation between kitchen, living and dining areas where a heritage or contemporary aesthetic is required and the system excels in partition offices, studios or entrances in commercial applications.

Unlike other options on the market, our unique system is designed specifically for the internal slim line market.