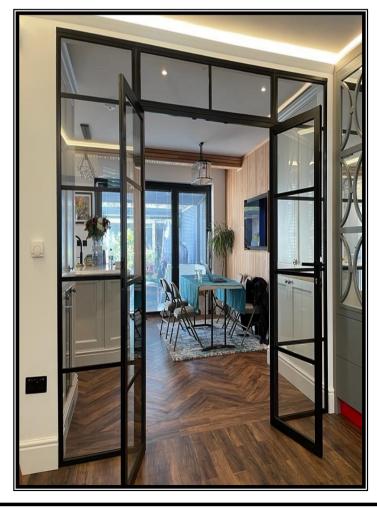

Our system can be utilised to create fixed glazed screens, with a range of inset door options for easy access between spaces.

Our Heritage system offers the ideal solution for creating separation between kitchen, living and dining areas where a heritage or contemporary aesthetic is required and the system excels in partition offices, studios or entrances in commercial applications.

## Configuration options

- Fixed panels
- Hinged doors
- Sliding doors
- Pivot doors
- Pocket doors