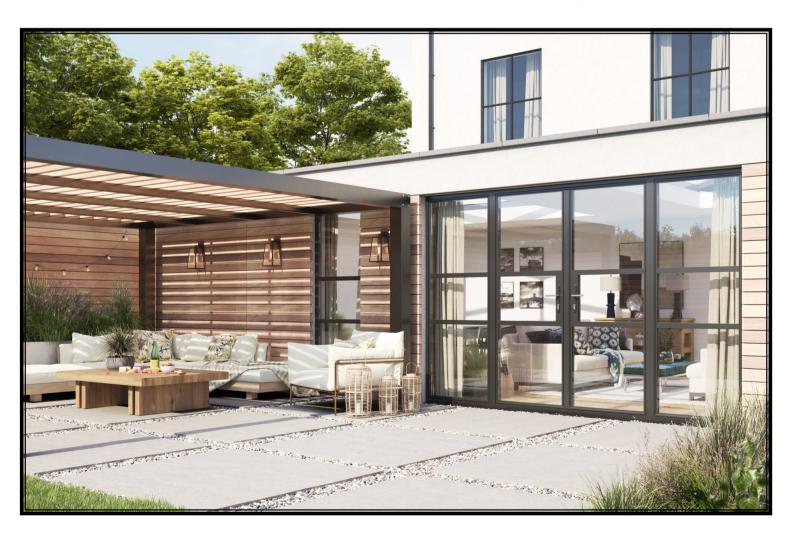

## **External Glazing**

These doors provide the ideal solution for homeowners looking to create an art-deco or industrial style for external doors. As well as homeowners, this product appeals to architects & specifiers working on larger refurbishments projects or listed building renovations where the requirement for replica slim line doors are required.

This door system is perfect for projects that specify super-slim sightlines to replicate old steel-look windows with a flush finish alongside high thermal performance and security.

This versatile residential/light commercial door system can be used as a front entrance door, side entrance door and rear entrance door and is available in both single and double door combinations.