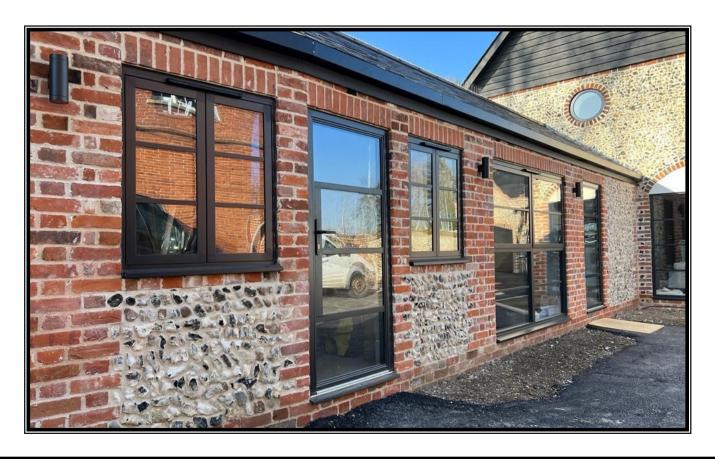

## **External Glazing**

These doors provide the ideal solution for homeowners looking to create an art-deco or industrial style for external doors. As well as homeowners, this product appeals to architects & specifiers working on larger refurbishments projects or listed building renovations where the requirement for replica slim line doors are required.

This door system is perfect for projects that specify super-slim sightlines to replicate old steel-look windows with a flush finish alongside high thermal performance and security.

This versatile residential/light commercial door system can be used as a front entrance door, side entrance door and rear entrance door and is available in both single and double door combinations.