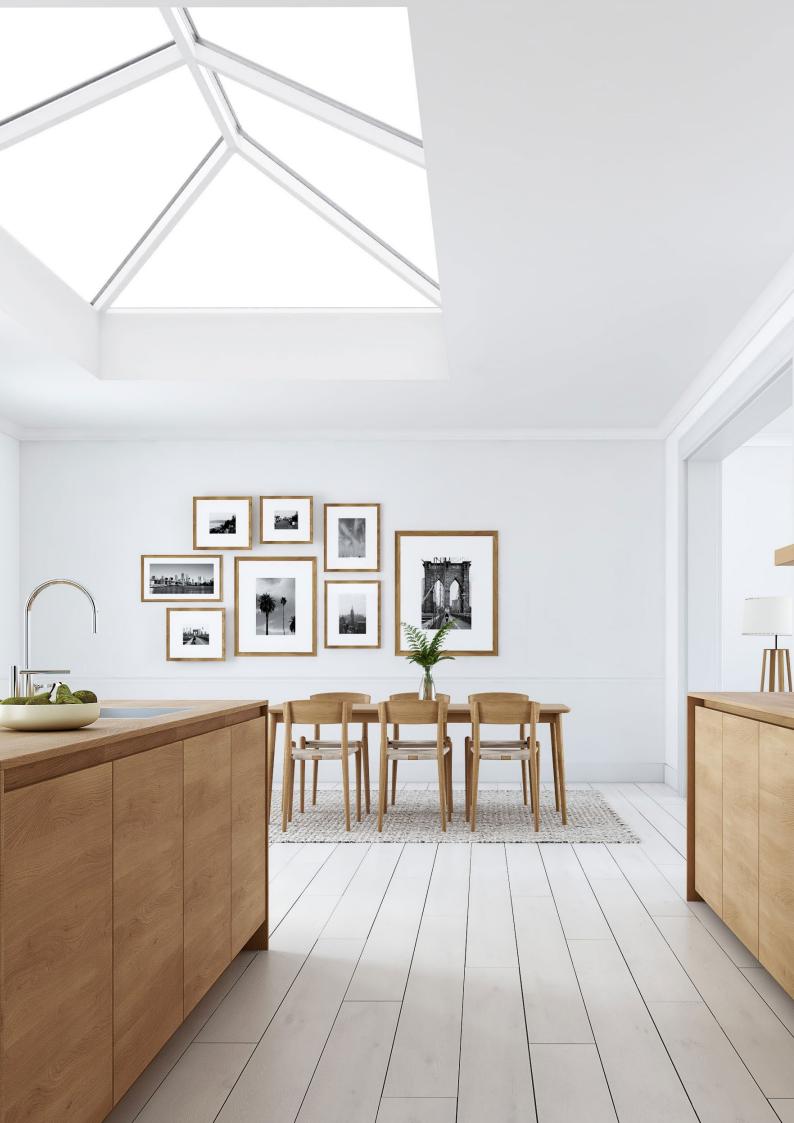

#### With great looks from every angle - due to our unique ultra low line aesthetics

Slim, consistent 50mm rafter, hip and ridge sightlines maximise the light flooding into your home, creating bright airy interiors and banishing gloom. The S1 lantern also features ultra-low-line aesthetics so rafter and hip top caps sit close to the glazing level on the exterior, creating a sleek modern look. Completing this refined architectural appearance, our corner and rafter end caps run perfectly in line with the perimeter of the lantern, so no unsightly angles jut out to spoil the perfect lines of this outstandingly beautiful high-performance aluminium lantern. Leaving you with the ideal balance of understated refinement, contemporary looks and exacting quality standards.

#### All available in a range of colours to suit every home and interior

Titan Aluminium lanterns are available in three standard powder coated colours, with the option of choosing a different colour for the interior to help you create the look that is perfect for your property. Bespoke colours can also be ordered to accent, or match your particular lantern roof project requirements.

#### With a wide range of styles and sizes to suit every project

Titan Aluminium roof lanterns are available in a choice of 10 styles, from square 'pyramid' designs to grander options suitable for larger 'orangery' style installations.