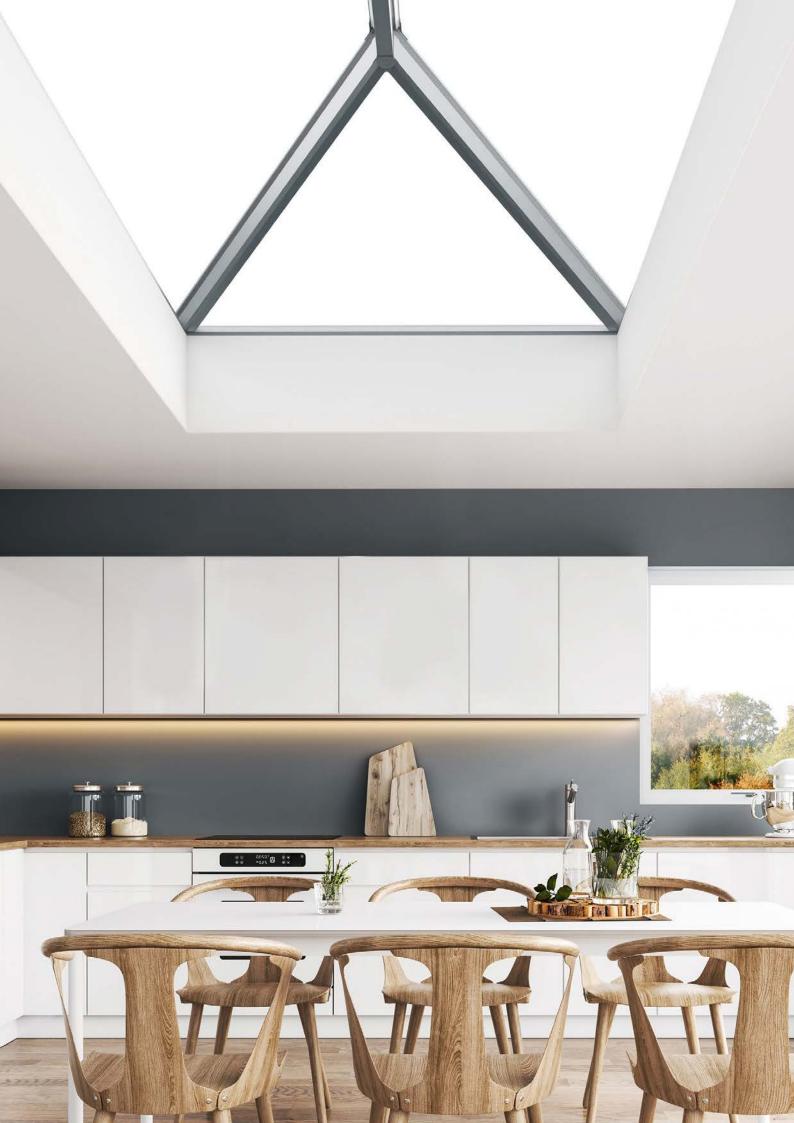

#### Whatever the weather, Thermalock<sup>®</sup> technology helps keep you comfortable and heating bills lower

The S1 lantern combines aluminium's clean lines with exceptional thermal performance and features our innovative Thermalock<sup>®</sup> multi-chamber technology to keep you and your property well-insulated against the worst of the UK weather. This coupled to high performance 28mm glazing means our lantern roof offers class-leading thermal performance, far superior to traditional polyamide systems based around 24mm glazing. A unique co-extruded perimeter seal also ensures draughts and rain are kept safely outside.

28mm glazing also allows acoustic dampening glass to be fitted if required.

\*Subject to glass specification.