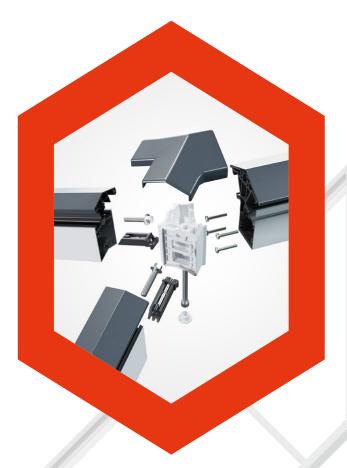

Security is also built into the heart of every S1 lantern, helping protect you and your home.

Secure, sustainable and stylish, the UK's most secure roof lantern

## The UK's most secure lantern keeps you and your home safe

The innovative construction of the S1 system eliminates the security weaknesses of traditional lantern designs. Features such as anti-tamper screws, enclosed anti-tamper glazing, security tape and our patent pending glass lock, alongside our unique high security ridge end, ensure there isn't an easy way to enter your property via your flat roof lantern. All of these innovative features combine to make Titan Aluminium's S1 system the UK's most secure aluminium lantern roof\*.