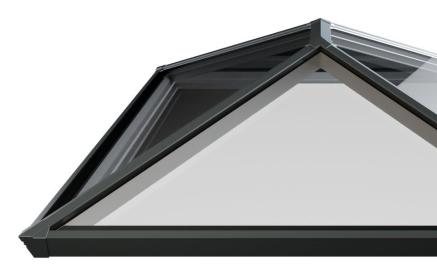

#### With great looks from every angle - due to our unique ultra low line aesthetics

Slim, consistent 50mm rafter, hip and ridge sightlines maximise the light flooding into your home, creating bright airy interiors and banishing gloom. The S1 lantern also features ultra-low-line aesthetics so rafter and hip top caps sit close to the glazing level on the exterior, creating a sleek modern look. Completing this refined architectural appearance, our corner and rafter end caps run perfectly in line with the perimeter of the lantern, so no unsightly angles jut out to spoil the perfect lines of this outstandingly beautiful high-performance aluminium lantern. Leaving you with the ideal balance of understated refinement, contemporary looks and exacting quality standards.