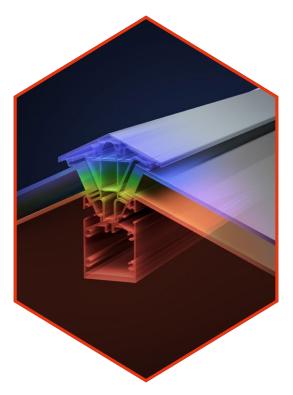

Thermlock<sup>®</sup> multi-chamber thermal technology helps keep heating bills low, while deep internal bars create an ultra- strong structure for spans up to 3.2m x 6m without tie bars. Ultra low line aesthetics give a stylish architectural appearance, enhanced with hardwearing powder coated aluminium inside and out.

#### Whatever the weather, Thermalock<sup>®</sup> technology helps keep you comfortable and heating bills lower

The S1 lantern combines aluminium's clean lines with exceptional thermal performance and features our innovative Thermalock<sup>®</sup> multi-chamber technology to keep you and your property well-insulated against the worst of the UK weather. This coupled to high performance 28mm glazing means our lantern roof offers class-leading thermal performance, far superior to traditional polyamide systems based around 24mm glazing. A unique co-extruded perimeter seal also ensures draughts and rain are kept safely outside.