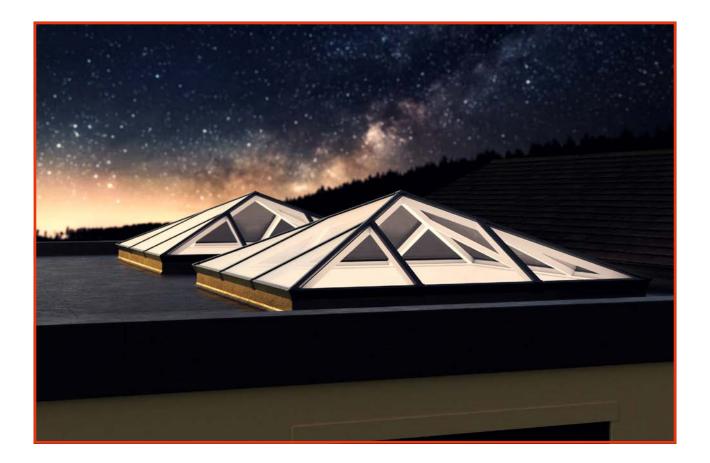

#### With a wide range of styles and sizes to suit every project

Titan Aluminium roof lanterns are available in a choice of 10 styles, from square 'pyramid' designs to grander options suitable for larger 'orangery' style installations.

Maximum sizes range from 2.4m up to an impressive 6m long, all set at a 25° pitch and all weather rated for the whole of the UK\*.

S1 lanterns also feature an integral LED light channel around the perimeter of the roof, giving you an easy way to add mood lighting and create the final touch of individuality for your interior.