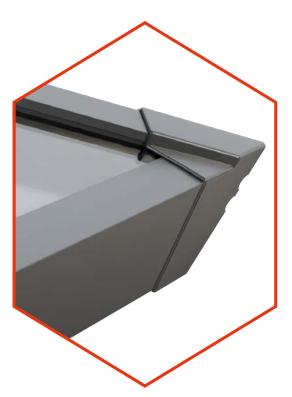

## The UK's most secure lantern keeps you and your home safe

The innovative construction of the S1 system eliminates the security weaknesses of traditional lantern designs. Features such as anti-tamper screws, enclosed anti-tamper glazing, security tape and our patent pending glass lock, alongside our unique high security ridge end, ensure there isn't an easy way to enter your property via your flat roof lantern. All of these innovative features combine to make Titan Aluminium's S1 system the UK's most secure aluminium lantern roof\*.

A laminate glass upgrade is also available for extra security if required.

So, if you are looking for a lantern that comes with extra peace of mind as standard - then we have you covered.

\*Mainstream residential roof lantern - not utilising bonded glass.