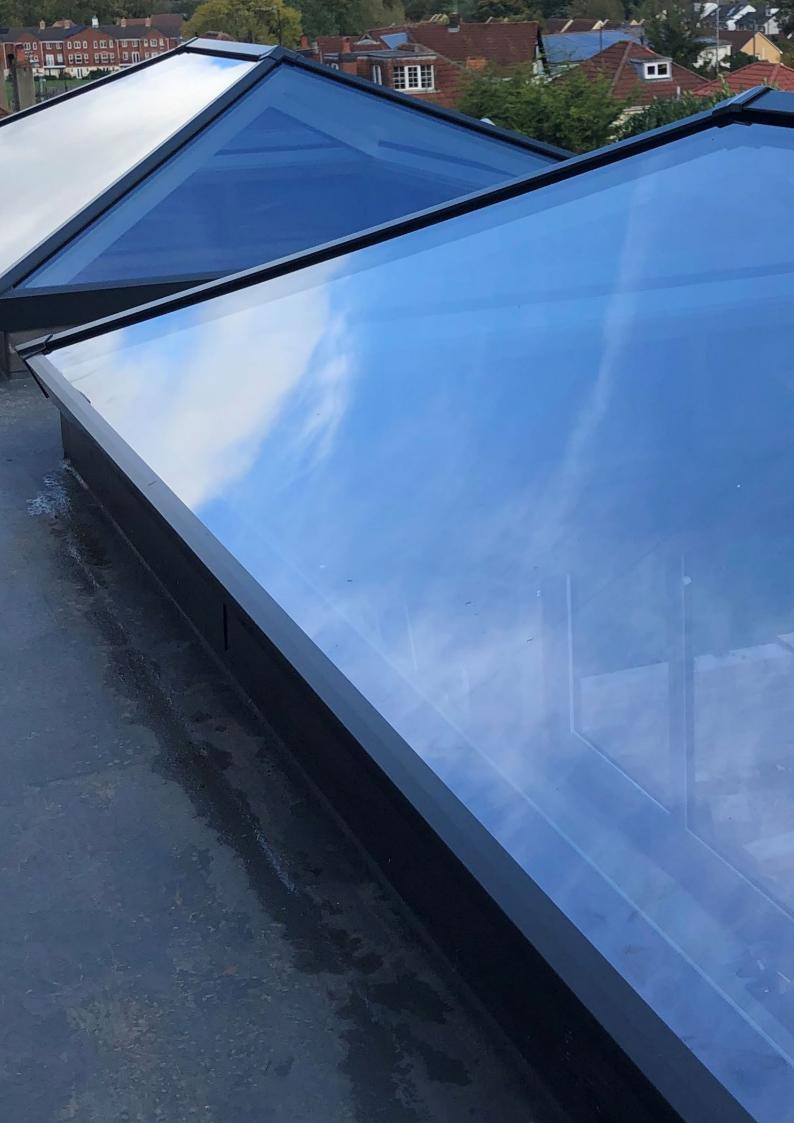

## The UK's most secure, sustainable and stylish roof lantern

#### Flood your home in light with our ultra secure, thermally efficient lanterns

Choosing the right roof lantern for your home is an important decision. It should let in the maximum amount of light, yet keep heat in your home and keep intruders out. Letting you enjoy more natural light and amazing night-time views of the stars, while bringing a sense of space and tranquillity to your home. This is why we have designed the S1 aluminium roof lantern from the ground up to meet your every need. Building on years of experience, we've incorporated many new innovative ideas to create a warmer, slimmer and much more secure roof lantern

Thermlock<sup>®</sup> multi-chamber thermal technology helps keep heating bills low, while deep internal bars create an ultra- strong structure for spans up to 3.2m x 6m without tie bars. Ultra low line aesthetics give a stylish architectural appearance, enhanced with hardwearing powder coated aluminium inside and out.

Security is also built into the heart of every S1 lantern, helping protect you and your home.

Secure, sustainable and stylish, the UK's most secure roof lantern