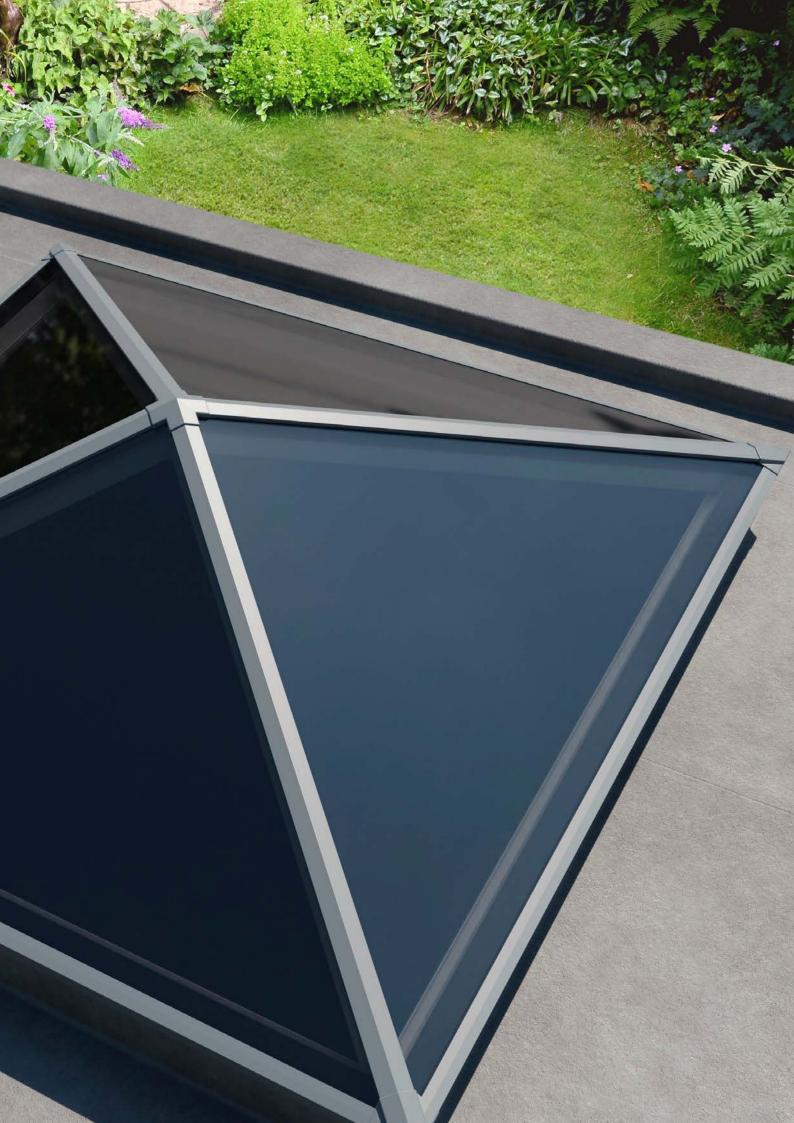

#### With great looks from every angle - due to our unique ultra low line aesthetics

Slim, consistent 50mm rafter, hip and ridge sightlines maximise the light flooding into your home, creating bright airy interiors and banishing gloom. The S1 lantern also features ultra-low-line aesthetics so rafter and hip top caps sit close to the glazing level on the exterior, creating a sleek modern look. Completing this refined architectural appearance, our corner and rafter end caps run perfectly in line with the perimeter of the lantern, so no unsightly angles jut out to spoil the perfect lines of this outstandingly beautiful high-performance aluminium lantern. Leaving you with the ideal balance of understated refinement, contemporary looks and exacting quality standards.

#### With a wide range of styles and sizes to suit every project

Titan Aluminium roof lanterns are available in a choice of 10 styles, from square 'pyramid' designs to grander options suitable for larger 'orangery' style installations.