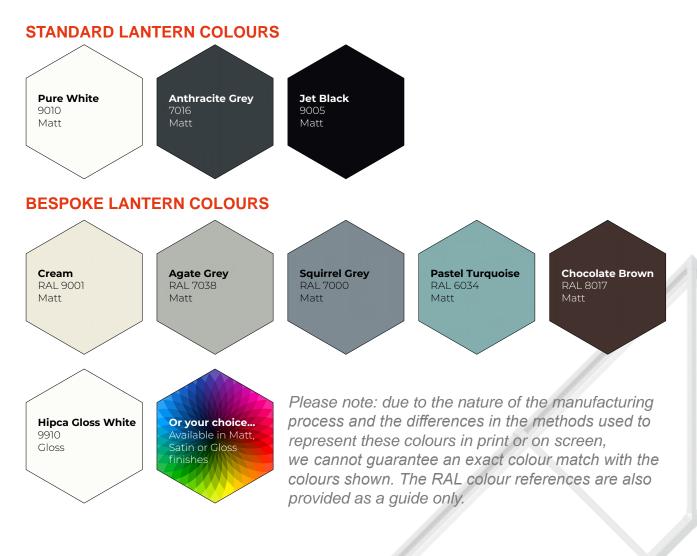

#### All available in a range of colours to suit every home and interior

Titan Aluminium lanterns are available in three standard powder coated colours, with the option of choosing a different colour for the interior to help you create the look that is perfect for your property. Bespoke colours can also be ordered to accent, or match your particular lantern roof project requirements.