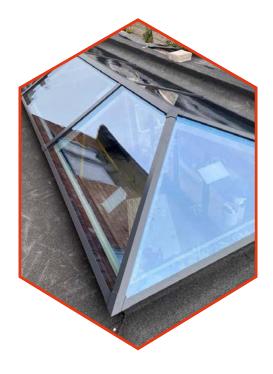

## The UK's most secure, sustainable and stylish roof lantern

#### Flood your home in light with our ultra secure, thermally efficient lanterns

Choosing the right roof lantern for your home is an important decision. It should let in the maximum amount of light, yet keep heat in your home and keep intruders out. Letting you enjoy more natural light and amazing night-time views of the stars, while bringing a sense of space and tranquillity to your home. This is why we have designed the S1 aluminium roof lantern from the ground up to meet your every need. Building on years of experience, we've incorporated many new innovative ideas to create a warmer, slimmer and much more secure roof lantern

Thermlock<sup>®</sup> multi-chamber thermal technology helps keep heating bills low, while deep internal bars create an ultra- strong structure for spans up to 3.2m x 6m without tie bars. Ultra low line aesthetics give a stylish architectural appearance, enhanced with hardwearing powder coated aluminium inside and out.