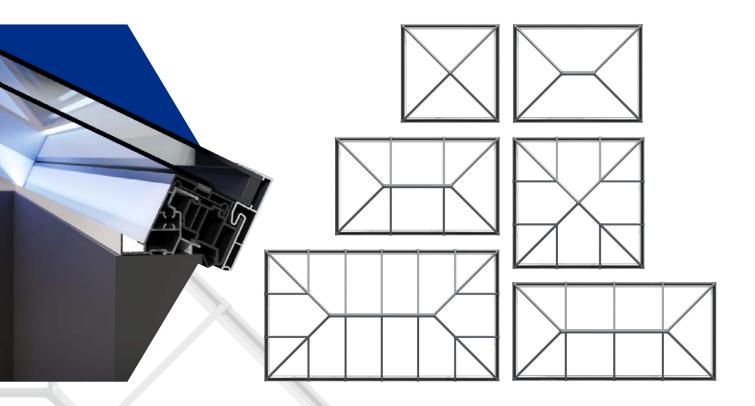

#### With a wide range of styles and sizes to suit every project

Titan Aluminium roof lanterns are available in a choice of 10 styles, from square 'pyramid' designs to grander options suitable for larger 'orangery' style installations.

Maximum sizes range from 2.4m up to an impressive 6m long, all set at a 25° pitch and all weather rated for the whole of the UK\*.

S1 lanterns also feature an integral LED light channel around the perimeter of the roof, giving you an easy way to add mood lighting and create the final touch of individuality for your interior.