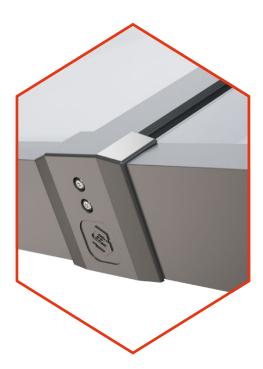

## The UK's most secure lantern keeps you and your home safe

The innovative construction of the S1 system eliminates the security weaknesses of traditional lantern designs. Features such as anti-tamper screws, enclosed anti-tamper glazing, security tape and our patent pending glass lock, alongside our unique high security ridge end, ensure there isn't an easy way to enter your property via your flat roof lantern. All of these innovative features combine to make Titan Aluminium's S1 system the UK's most secure aluminium lantern roof\*.

A laminate glass upgrade is also available for extra security if required.

So, if you are looking for a lantern that comes with extra peace of mind as standard - then we have you covered.

\*Mainstream residential roof lantern - not utilising bonded glass.