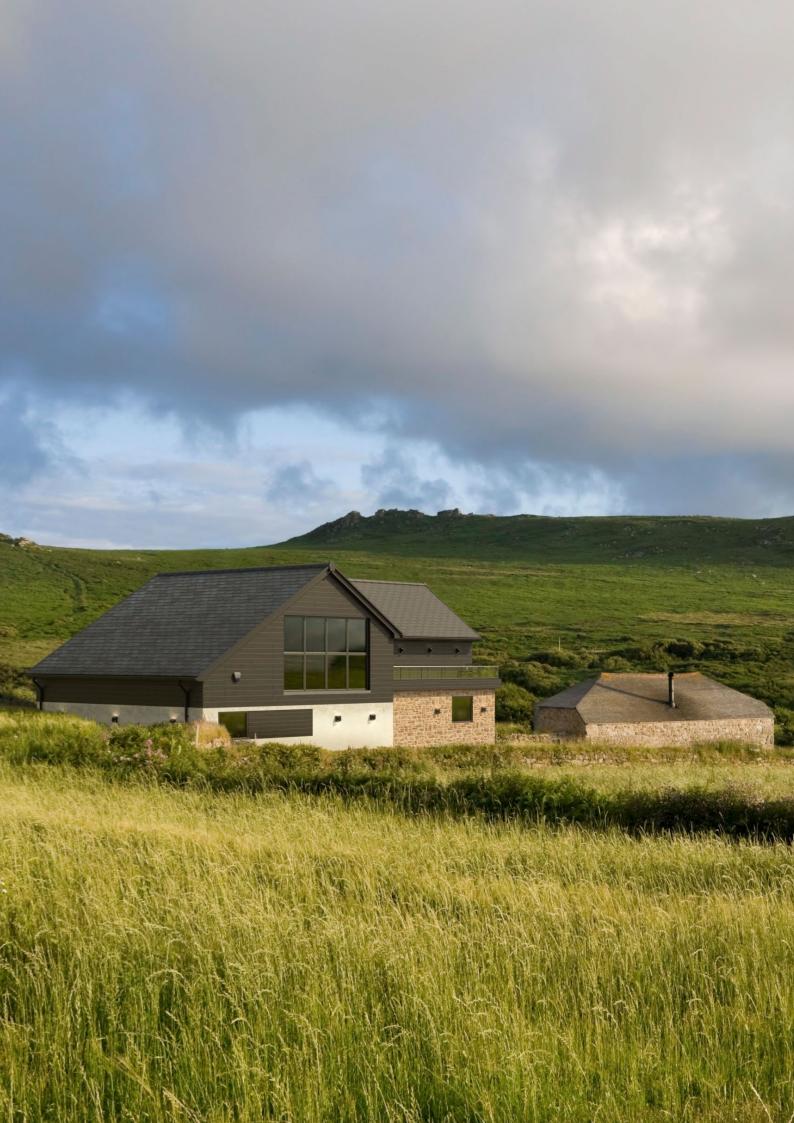

## The UK's most secure, sustainable and stylish roof lantern

#### Flood your home in light with our ultra secure, thermally efficient lanterns

Choosing the right roof lantern for your home is an important decision. It should let in the maximum amount of light, yet keep heat in your home and keep intruders out. Letting you enjoy more natural light and amazing night-time views of the stars, while bringing a sense of space and tranquillity to your home. This is why we have designed the S1 aluminium roof lantern from the ground up to meet your every need. Building on years of experience, we've incorporated many new innovative ideas to create a warmer, slimmer and much more secure roof lantern

Security is also built into the heart of every S1 lantern, helping protect you and your home.

Secure, sustainable and stylish, the UK's most secure roof lantern