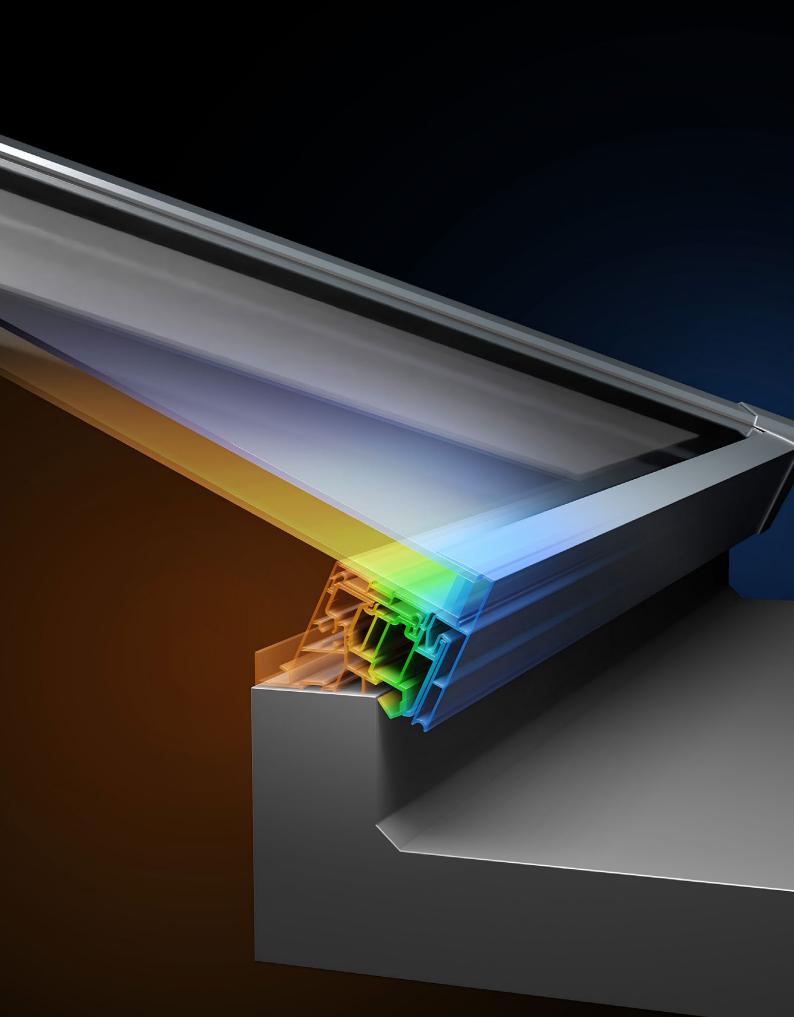

#### Whatever the weather, Thermalock<sup>®</sup> technology helps keep you comfortable and heating bills lower

The S1 lantern combines aluminium's clean lines with exceptional thermal performance and features our innovative Thermalock<sup>®</sup> multi-chamber technology to keep you and your property well-insulated against the worst of the UK weather. This coupled to high performance 28mm glazing means our lantern roof offers class-leading thermal performance, far superior to traditional polyamide systems based around 24mm glazing. A unique co-extruded perimeter seal also ensures draughts and rain are kept safely outside.

28mm glazing also allows acoustic dampening glass to be fitted if required.

\*Subject to glass specification.