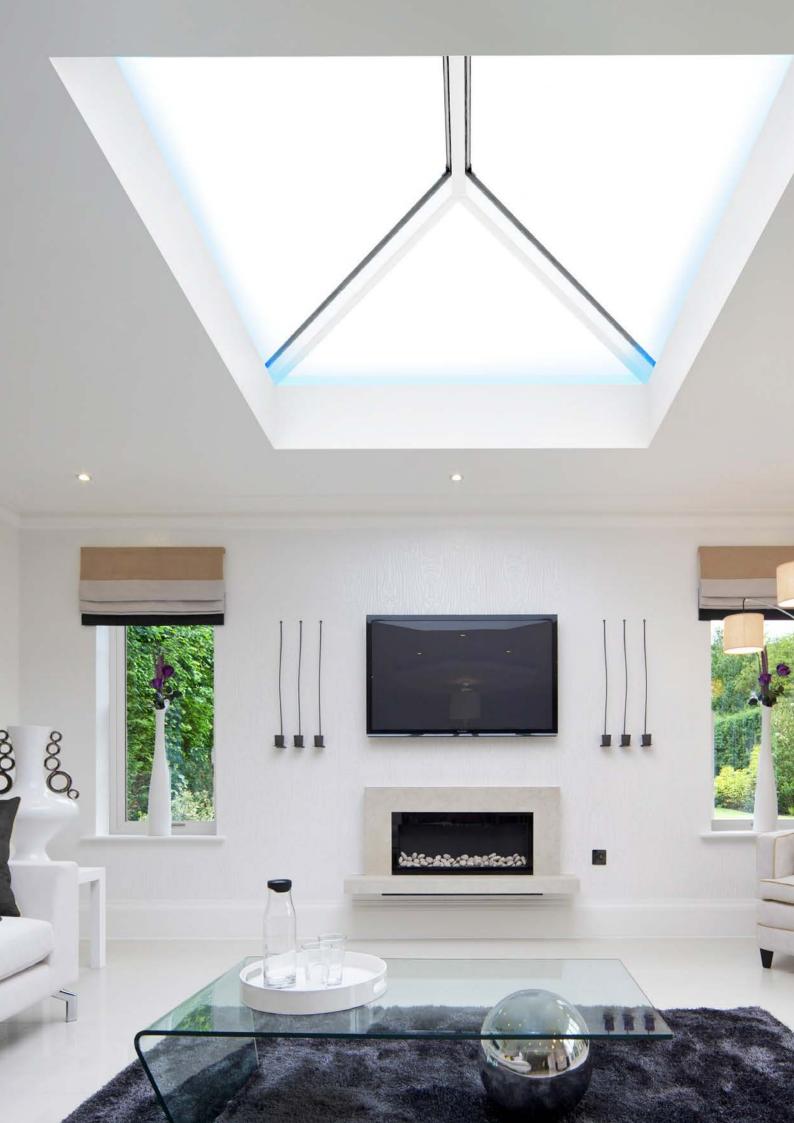

#### With great looks from every angle - due to our unique ultra low line aesthetics

Slim, consistent 50mm rafter, hip and ridge sightlines maximise the light flooding into your home, creating bright airy interiors and banishing gloom. The S1 lantern also features ultra-low-line aesthetics so rafter and hip top caps sit close to the glazing level on the exterior, creating a sleek modern look. Completing this refined architectural appearance, our corner and rafter end caps run perfectly in line with the perimeter of the lantern, so no unsightly angles jut out to spoil the perfect lines of this outstandingly beautiful high-performance aluminium lantern. Leaving you with the ideal balance of understated refinement, contemporary looks and exacting quality standards.

Maximum sizes range from 2.4m up to an impressive 6m long, all set at a 25° pitch and all weather rated for the whole of the UK\*.

S1 lanterns also feature an integral LED light channel around the perimeter of the roof, giving you an easy way to add mood lighting and create the final touch of individuality for your interior.