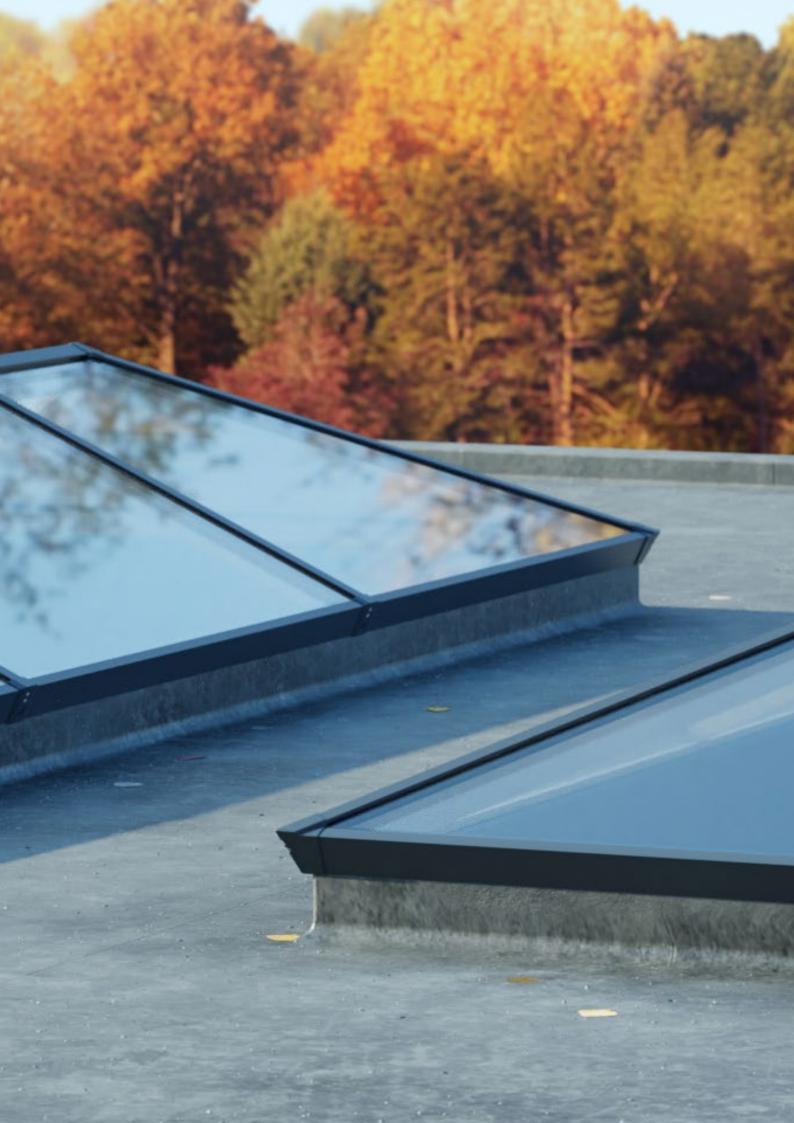

#### With great looks from every angle - due to our unique ultra low line aesthetics

Slim, consistent 50mm rafter, hip and ridge sightlines maximise the light flooding into your home, creating bright airy interiors and banishing gloom. The S1 lantern also features ultra-low-line aesthetics so rafter and hip top caps sit close to the glazing level on the exterior, creating a sleek modern look. Completing this refined architectural appearance, our corner and rafter end caps run perfectly in line with the perimeter of the lantern, so no unsightly angles jut out to spoil the perfect lines of this outstandingly beautiful high-performance aluminium lantern. Leaving you with the ideal balance of understated refinement, contemporary looks and exacting quality standards.

#### With a wide range of styles and sizes to suit every project

Titan Aluminium roof lanterns are available in a choice of 10 styles, from square 'pyramid' designs to grander options suitable for larger 'orangery' style installations.

Maximum sizes range from 2.4m up to an impressive 6m long, all set at a 25° pitch and all weather rated for the whole of the UK\*.

S1 lanterns also feature an integral LED light channel around the perimeter of the roof, giving you an easy way to add mood lighting and create the final touch of individuality for your interior.