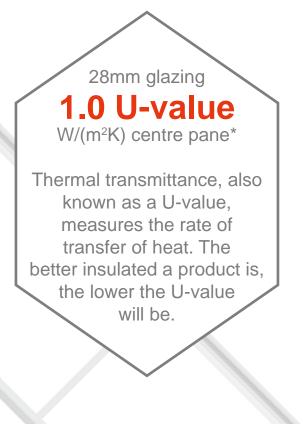

#### Whatever the weather, Thermalock<sup>®</sup> technology helps keep you comfortable and heating bills lower

The S1 lantern combines aluminium's clean lines with exceptional thermal performance and features our innovative Thermalock<sup>®</sup> multi-chamber technology to keep you and your property well-insulated against the worst of the UK weather. This coupled to high performance 28mm glazing means our lantern roof offers class-leading thermal performance, far superior to traditional polyamide systems based around 24mm glazing. A unique co-extruded perimeter seal also ensures draughts and rain are kept safely outside.

28mm glazing also allows acoustic dampening glass to be fitted if required.

\*Subject to glass specification.