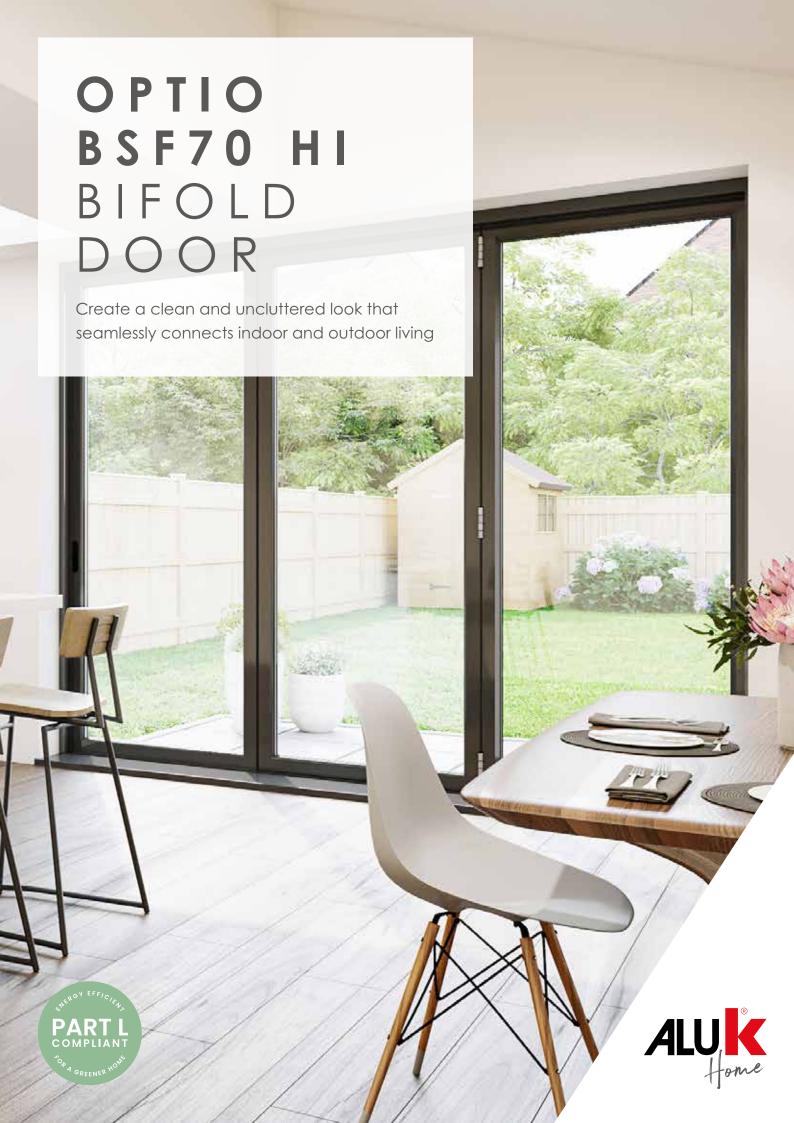

## OPEN UP YOUR LIVING SPACE

Remove the boundaries between inside and out with our all aluminium OPTIO BSF70 Bifold Doors. When closed, the slim sightlines and large glazed areas flood your inside space with natural light, and when open our unique door handle allows for the uniform stacking of panels. All designed to create a clean and uncluttered look, seamlessly connecting indoor and outdoor living.