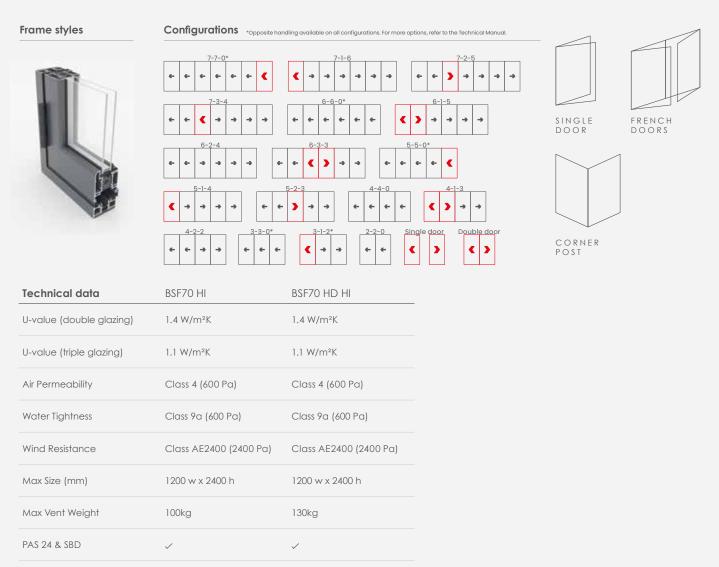

## FOLD YOUR WAY

Create your bifold your way with our wide range of frame and configuration styles, including floating corner opening, multiple options for wider glazing, and the option to open in or out. Choose from the traditional chamfered or contemporary square designs to suit your home. Make a real statement with our AluK Colour Collection, specifically designed to bring you the latest in colour and textured finishes that give your home that extra level of personalisation.

## SAFF AND SOUND

With excellent air, water and wind resistance test results, this bifold door has been designed to keep your home warm and withstand the worst of the British weather. With full PAS24 and Secured By Design accreditation you can feel completely safe as well as stylish.