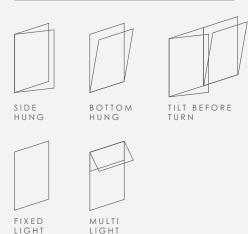

worst of the British weather. With full PAS 24 and Secured By Design accreditation, your new windows will leave you feeling totally safe as well as stylish.

# THE FINER DETAILS

### Frame styles



SQUARE

### Technical data

| U-value (double glazing)   | 1.4 W/m²K             |
|----------------------------|-----------------------|
| U-value (triple glazing)   | 1.2 W/m²K             |
| Window Energy Rating (WER) | B - C                 |
| Air Permeability           | Class 4 (600 Pa)      |
| Water Tightness            | Class 8a (450 Pa)     |
| Wind Resistance            | Class E2400 (2400 Pa) |
| Max size                   | 1725mm w x 2300mm h   |
| PAS 24 & SBD               | ✓                     |
|                            |                       |

#### Configurations