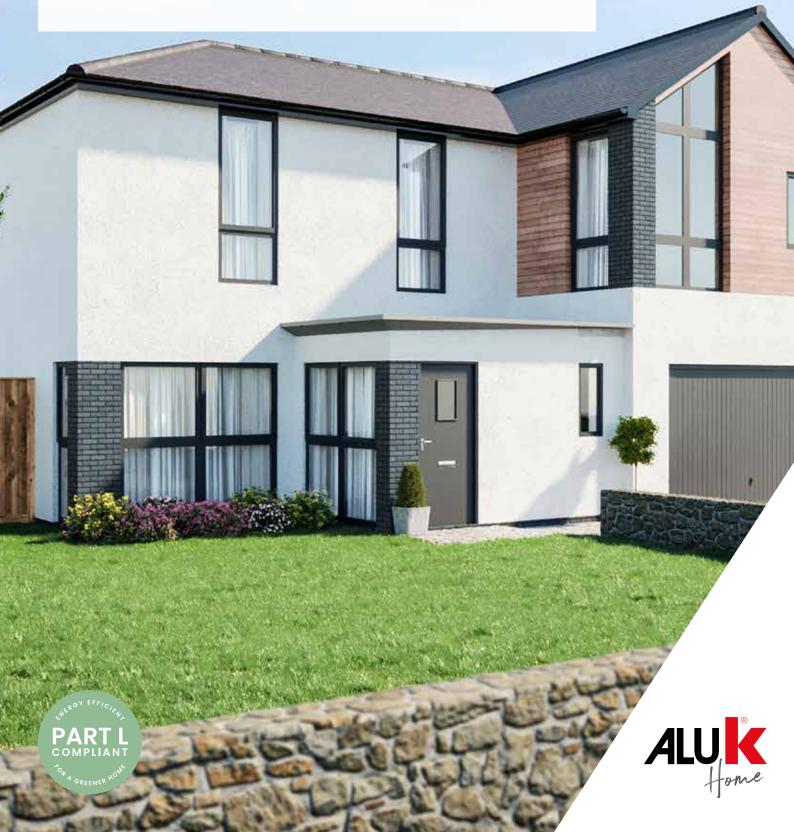

Fusing desirability with versatility makes this a welcome addition to any household.

## TURN LIFE AROUND

Fusing desirability with versatility makes the OPTIO 58BW TBT a welcome addition to any household. Simply tilt to allow for the flow of fresh air into your home without sacrificing safety and security. Then turn to fully open to allow ease of cleaning, or as a safe escape route in the event of an emergency. The 58BW TBT is at home in any style of property, from the ground floor upward.