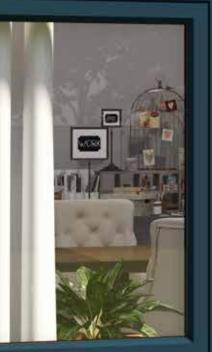

# A FLUSH FINISH AND SLIMMER SASH

Less is most definitely more when it comes to the OPTIO 58BW ST Flush window. With a high end, minimalist frame design and slim sightlines, the 58BW ST Flush is the perfect choice for contemporary new build and refurbishment projects. With a choice of slim sashes and a range of window configuration options, the 58BW ST Flush can be used to achieve a sleek, minimal aesthetic to suit any project.

## MATCH YOUR STYLE

That desirable flush shadow line can be customised with a choice of contemporary flat, heritage stepped edge or traditional putty line sash styles to suit your property. Add glazing bars for period charm or frame your outside view with large picture windows. With a wide range of configurations, from French Casement to bay windows, and the latest in colour and textured finishes, the 58BW ST Flush allows you to create your window your way.