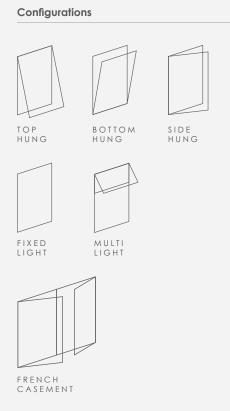

## MATCH YOUR STYLE

That desirable flush shadow line can be customised with a choice of contemporary flat, heritage stepped edge or traditional putty line sash styles to suit your property. Add glazing bars for period charm or frame your outside view with large picture windows. With a wide range of configurations, from French Casement to bay windows, and the latest in colour and textured finishes, the 58BW ST Flush allows you to create your window your way.