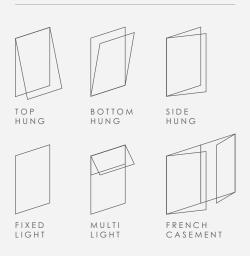

---------------------------------|---------------------------------------|
| U-value (triple glazing)                    | 1.2 W/m²K                             |
| Window Energy Rating (WER)                  | B - C                                 |
| Air Permeability                            | Class 4 (600 Pa)                      |
| Water Tightness                             | Class 9a (600 Pa)                     |
|                                             |                                       |
| Wind Resistance                             | Class E2400 (2400 Pa)                 |
| Wind Resistance  Max size - Top/Bottom Hung | Class E2400 (2400 Pa) 1750 w x 2500 h |
|                                             | , ,                                   |

### Configurations