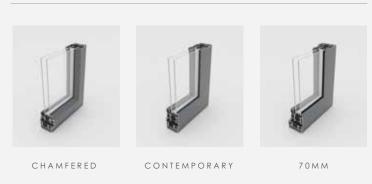

ry self-build, with the OPTIO casement window there'll be a choice for you.

# MATCH YOUR STYLE

Create your window your way; blend in or stand out with our range of customisations and colours. From a choice of sash styles, openings, configurations and glazing bars, to our AluK colour range specifically designed to bring you the latest in colour and textured finishes, the 58BW Casement range gives your home that extra level of personalisation.

### SAFE AND SOUND

With excellent air, water and wind resistance test results, this window has been designed to keep your home warm and withstand the worst of the British weather. With full PAS 24 and Secured By Design accreditation, your new windows will leave you feeling totally safe as well as stylish.

### THE FINER DETAILS

#### Frame styles



#### Technical data

| U-value (double glazing)                    | 1.4 W/m²K                             |
|---------------------------------------------|---------------------------------------|
| U-value (triple glazing)                    | 1.2 W/m²K                             |
| Window Energy Rating (WER)                  | B - C                                 |
| Air Permeability                            | Class 4 (600 Pa)                      |
| Water Tightness                             | Class 9a (600 Pa)                     |
|                                             |                                       |
| Wind Resistance                             | Class E2400 (2400 Pa)                 |
| Wind Resistance  Max size - Top/Bottom Hung | Class E2400 (2400 Pa) 175