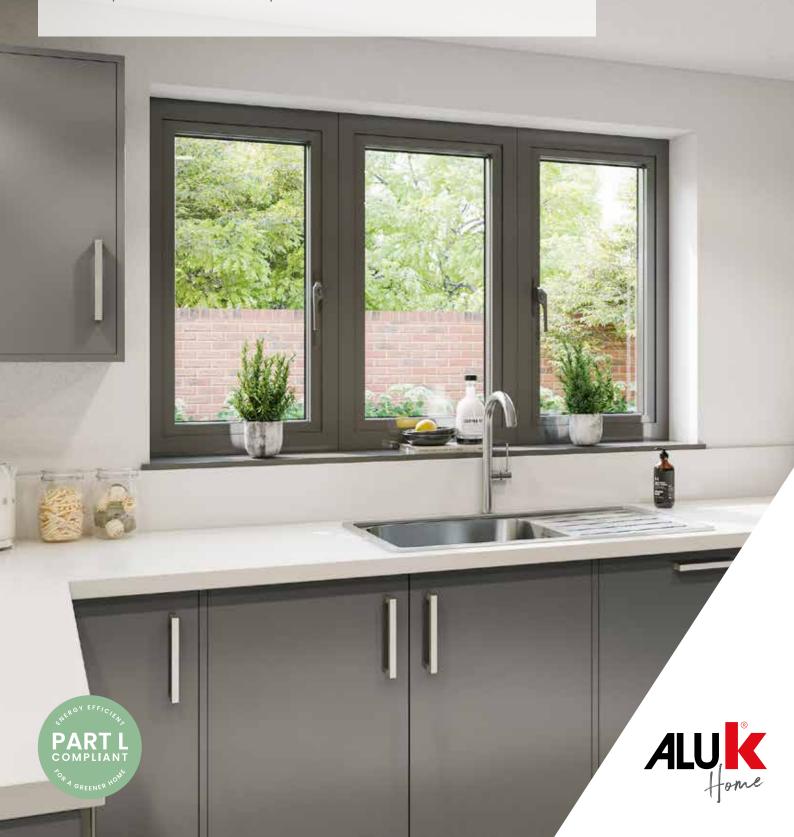

## DESIGNED AROUND YOU

Packed with versatile design choices, flexible configurations, and high energy performance, the OPTIO 58BW Casement is the window of choice for modern living. Whether your home is a Victorian semi, a country cottage, a Georgian townhouse or a contemporary self-build, with the OPTIO casement window there'll be a choice for you.

# MATCH YOUR STYLE

Create your window your way; blend in or stand out with our range of customisations and colours. From a choice of sash styles, openings, configurations and glazing bars, to our AluK colour range specifically designed to bring you the latest in colour and textured finishes, the 58BW Casement range gives your home that extra level of personalisation.

### SAFE AND SOUND

With excellent air, water and wind resistance test results, this window has been designed to keep your home warm and withstand the worst of the British weather. With full PAS 24 and Secured By Design accreditation, your new windows will leave you feeling totally safe as well as stylish.