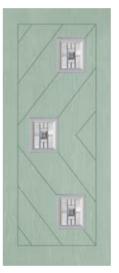

## nxt-gen Classical Half Glazed

Main image: Pale Green with Kara Zinc glass.

colour

trend

THE FASHION BOOK

Head to door-designer.co.uk to create your new front door today.

Scotia

Kara