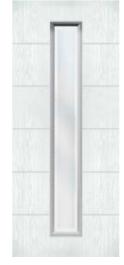

## New England Quarter

Main image: Distinction Basalt Grey with Kara Zinc glass.

\* Mini Blind right hand mechanism only when viewed from the inside.

Edwardian

Kara Zinc\*\*

Mini Blind\*

Clear

you control the amount of light and privacy that you need.