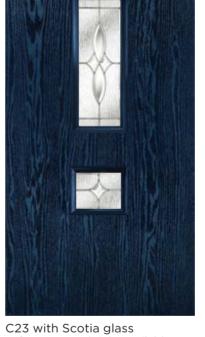

ble



Canvas

Chatsworth



Wentworth



Head to door-designer.co.uk

Radiant

to design your ideal door!





GD10 with Sierra glass Left, centre and right available

48

















Chatsworth



Kara Zinc or Brass



Scotia



Sierra



Aspen

Palma

Wentworth



Scotia

Sierra

Trieste

Wentworth

Palma

Monza



## Ideal Esprit colours









Caming\*









Slate Grey

Distinction Black Brown

Colza Yellow Distinction
RAL 1021 Wine Red



C07 with Breeze glass Left and right available





C09 with Aspen glass Left, centre and right available



Chatsworth Odessa





Wentworth













Scotia











C16 with Lunna glass Left, centre and right available



Palma



C17 with Andorra glass Left, centre and right available



Cubic



























Wentworth









Echo



C25 with Chatsworth glass

58









Monza



Trieste



**Eclipse** 



Kara Zinc or Brass Caming\*

Palma

Sierra

Chatsworth



Lunna



Scotia



Wentworth





Aspen







Chatsworth Kara\*



Monza

Nevis

C26 with Matrix glass Left, centre and right available





C29 with Monza glass Left, centre and right available

Main image (right): Distinction Buckingham Grey with Andorra glass



### What makes our door exceptional?

- Excellent thermal efficiency
- ✓ Incomparable security features
- ✓ Low maintenance
- Excellent weatherproofing
- ✓ Superb sound insulation
- ✓ Stunning aesthetics
- / Remarkable durability





### Venture

Designed to elevate and enhance the Contemporary door range, the Venture Collection is designed with smooth, steel effect contemporary c