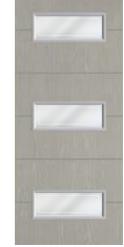

### nxt-gen Classical

Main image: Distinction Pebble Grey with Aspen glass.

Andorra

Aspen

Chatsworth

Edwardian

Kara Zinc or Brass Caming\*

Lunna