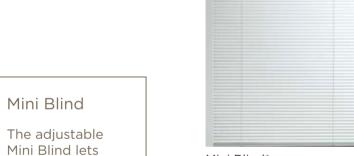

### Enclosed mini-blinds

Our mini-blind is the perfect solution for controlling light and privacy in your home. Mini-blinds have a simple control mechanism to be raised or tilted with one hand. The system uses a magnetic tab rather than a traditional cord, so is completely safe for use around children. Enclosed within two panes of glass, it never requires painting and is protected from damage and dust. A practical finishing touch to any external door.

## New England Quarter

Main image: Distinction Basalt Grey with Kara Zinc glass.

\* Mini Blind right hand mechanism only when viewed from the inside.

Edwardian

Kara Zinc\*\*

Mini Blind\*

Clear

you control the amount of light and privacy that you need.