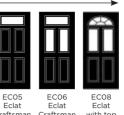

## nxt-gen Classical Half Glazed

Main image: Pale Green with Kara Zinc glass.

colour

trend

THE FASHION BOOK

Head to door-designer.co.uk to create your new front door today.

Scotia

Kara

### nxt-gen Classical

Main image: Distinction Pebble Grey with Aspen glass.

Andorra

Aspen

Chatsworth

Edwardian

Kara Zinc or Brass Caming\*

Lunna

## nxt-gen Craftsman

Main image: Distinction Black with Palma glass.

Aspen

Chatsworth

Edwardian

Kara Brass\*

Monza

Palma