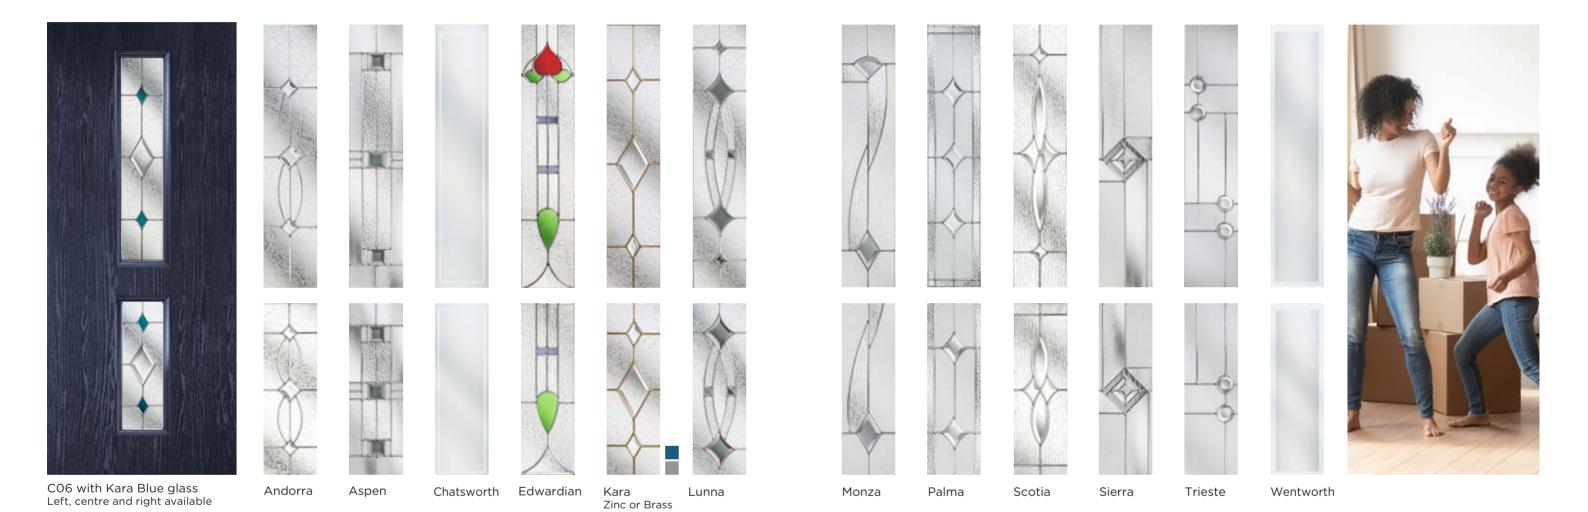

## Glass range

What really sets our doors apart from the rest is our exclusively designed glass range.

Only found in a Distinction Door, our decorative glass is triple glazed and laminated as standard, complementing our superior quality doors. Our double-glazed options, Chatsworth and Wentworth also maintain the highest quality standards.

Furthermore, every door in our Esprit collection features individually designed glass to suit that specific door style, creating a unique entranceway.

The possibilities really are endless...Remember, you can visit door-designer.co.uk to see every door, colour, and glass combination in full.

Aspen

Chatsworth

Edwardian

Kara

Lunna

Monza

Palma

Scotia

Sierra

Trieste

Wentworth