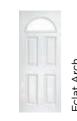

### nxt-gen Eclat Arch

Main image: Honey Beige with Andorra glass.

Andorra

Aspen

Chatsworth

Edwardian

Kara Zinc or Brass Caming\*

Lunna