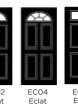

#### nxt-gen range:

Esteem 20
Eclat 22
Eclat Arch 24
Classical Half Glazed 26
Classical 28
Elegance 30
Craftsman 32

## nxt-gen Eclat

Main image: Porcelain Blue with Palma glass.

Andorra

Aspen

Chatsworth

Edwardian

Lunna

Palma

### nxt-gen Eclat Arch

Main image: Honey Beige with Andorra glass.

Andorra

Aspen

Chatsworth

Edwardian

Kara Zinc or Brass Caming\*

Lunna