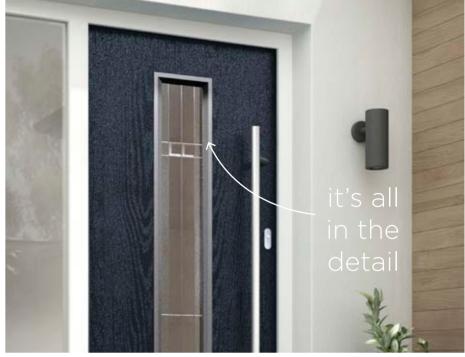

#### **Decorative Glass**

Features and benefits:

- Decorative triple glazing
- Obscure double glazing
- The decorative centre pane of the triple glazed unit is sealed within the unit therefore, it is protected from dust and weathering and easy to clean
- 6.8mm glass laminated as standard
- Glass patterns may vary
- Slight bubbles, lines and surface imperfections are all characteristics of glass.
   They are not to be considered as defects as they add character to decorative glass.