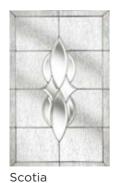

d discover colour.

Your door doesn't need to be white on the inside!

Opt for a cool grey on the inside of your door to create a contemporary look.



Monza



Palma



Scotia



Sierra



Trieste



Wentworth



## nxt-gen Elegance

Main image: Distinction Buckingham Grey with Wentworth glass.



### Enclosed mini-blinds

Our mini-blind is the perfect solution for controlling light and privacy in your home. Mini-blinds have a simple control mechanism to be raised or tilted with one hand. The system uses a magnetic tab rather than a traditional cord, so is completely safe for use around children. Enclosed within two panes of glass, it never requires painting and is protected from damage and dust. A practical finishing touch to any external door.









Chatsworth

Edwardian



Monza





Kara

Zinc or Brass

Caming\*



Lunna





subtle style



## nxt-gen Craftsman

Main image: Distinction Black with Palma glass.



Aspen



Chatsworth



Edwardian



Kara Brass\*







Monza



Palma



Wentworth









## Signature

A quality front door says a lot about its owner. It makes a statement. It speaks of intent, character and aspiration. Our Signature range does exactly that.

With a more traditional finish, our Signature doors are designed to complement and respect the architecture of your home.

This range is the perfect choice for those wishing to add a touch of classic style and elegance to their home.

With our Signature range there's a door to suit every property; modern or traditional, town or country.















### Signature range:

Elegance Arch 36
New Eng