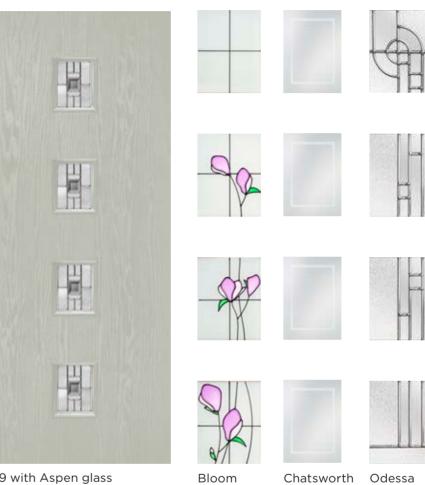

## Glass range

What really sets our doors apart from the rest is our exclusively designed glass range.

Only found in a Distinction Door, our decorative glass is triple glazed and laminated as standard, complementing our superior quality doors. Our double-glazed options, Chatsworth and Wentworth also maintain the highest quality standards.

Furthermore, every door in our Esprit collection features individually designed glass to suit that specific door style, creating a unique entranceway.

The possibilities really are endless...Remember, you can visit door-designer.co.uk to see every door, colour, and glass combination in full.