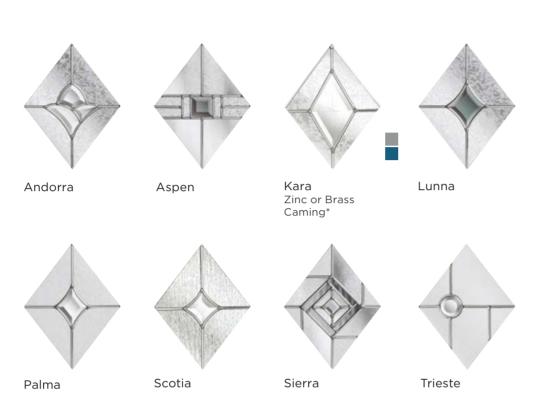

## Glass range

What really sets our doors apart from the rest is our exclusively designed glass range.

Only found in a Distinction Door, our decorative glass is triple glazed and laminated as standard, complementing our superior quality doors. Our double-glazed options, Chatsworth and Wentworth also maintain the highest quality standards.

Aspen

Chatsworth

Edwardian

Kara

Lunna

Monza

Palma

Scotia

Sierra

Trieste

Wentworth

#### Kara is our most versatile glass family

The trend for brass accessories within home design shows no sign of slowing down. Our Kara brass option turns functional to fabulous!

If you're looking to add that special extra touch of colour to your glass, we also offer a blue or grey accent glass design (with zinc caming).