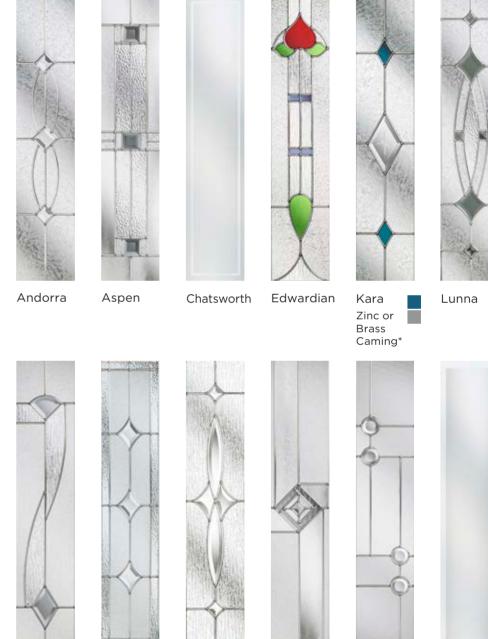

## Glass range

What really sets our doors apart from the rest is our exclusively designed glass range.

Only found in a Distinction Door, our decorative glass is triple glazed and laminated as standard, complementing our superior quality doors. Our double-glazed options, Chatsworth and Wentworth also maintain the highest quality standards.

Aspen

Chatsworth

Edwardian

Kara

Lunna

Monza

Palma

Scotia

Sierra

Trieste

Wentworth

#### Kara is our most versatile glass family

The trend for brass accessories within home design shows no sign of slowing down. Our Kara brass option turns functional to fabulous!

If you're looking to add that special extra touch of colour to your glass, we also offer a blue or grey accent glass design (with zinc caming).

To view the Kara glass with your choice of door, visit door-designer.co.uk now and get designing!

Kara Blue Zinc

Kara Grey Zinc

Our front door protects us and our possessions by keeping our home safe and warm. And all the while, we expect it to look good, and stay looking good whilst we use it every day.