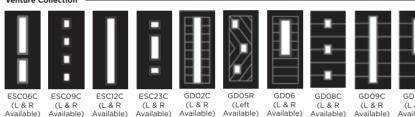

### Venture

Designed to elevate and enhance the Contemporary door range, the Venture Collection is designed with smooth, steel effect contemporary cassettes bringing modern and continental flair.

For the full range of door colours and glass options, head to our door designer... door-designer.co.uk.

All styles are available with the glass in a Left, Centre or Right configuration.

**Venture ESC06C** Monza glass

**Venture ESC09C** Odessa glass

**Venture ESC12C** Radiant glass

**Venture ESC23C** Aspen glass

Venture GD02C Canvas glass

**Venture GD05L** Aspen glass

**Venture GD06C** Kara glass

**Venture GD08C** Lunna glass

Venture GD09C Wentworth glass

Venture GD10C Sierra glass

Venture GD11 Chatsworth glass

Head to door-designer.co.uk for more glass options!