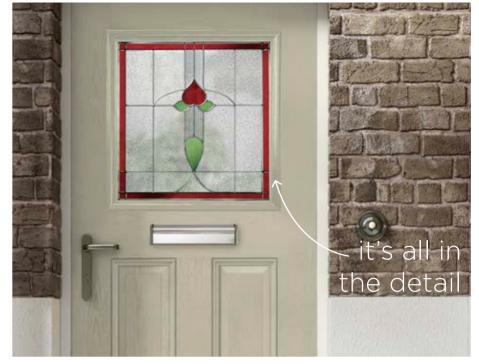

### Choose your door style

Your front door is the first thing visitors will see. Discover your perfect design from an extensive range of both traditional and contemporary styles. Head to door-designer.co.uk to explore the full range and design your dream door today.

### Choose your glass design

Complement your new composite door with one of our decorative glass designs that you won't find anywhere else. Providing the finishing touch for every property style - traditional, period, modern and contemporary.