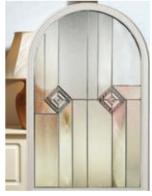

## Elegance Arch

Main image: Telemagenta with Palma glass.

Kara Zinc or Brass Caming\*

## New England Quarter

Main image: Distinction Basalt Grey with Kara Zinc glass.

\* Mini Blind right hand mechanism only when viewed from the inside.

Edwardian

Kara Zinc\*\*

Mini Blind\*

Clear

you control the amount of light and privacy that you need.