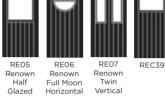

### Rustic Renown Collection

The Rustic Renown collection has an authentic tongue and groove effect, with a border for a contemporary finishing touch.

Ideal for a period property or a modern home wanting to inject some traditional styling.

Main image: RR03 in Distinction Basalt Grey with Andorra Glass.

> Rustic Renown Cottage detail

36

Chatsworth Edwardian Kara

Trieste

Head to door-designer.co.uk

Sierra

to design your ideal door!

Rustic Renown Top