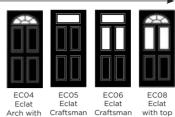

### nxt-gen Eclat Arch

Main image: Honey Beige with Andorra glass.

Andorra

Aspen

Chatsworth

Edwardian

Kara Zinc or Brass Caming\*

Lunna

## nxt-gen Classical Half Glazed

Main image: Pale Green with Kara Zinc glass.

colour

trend

THE FASHION BOOK

Head to door-designer.co.uk to create your new front door today.

Scotia

Kara

### nxt-gen Classical

Main image: Distinction Pebble Grey with Aspen glass.

Andorra

Aspen

Chatsworth

Edwardian

Kara Zinc or Brass Caming\*

Lunna

## nxt-gen Craftsman

Main image: Distinction Black with Palma glass.

Aspen

Chatsworth

Edwardian

Kara Brass\*

Monza

Palma