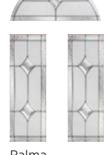

Aspen

Chatsworth

Edwardian

Kara

Lunna

Monza

Palma

Scotia

## nxt-gen Eclat

Main image: Porcelain Blue with Palma glass.

Andorra

Aspen

Chatsworth

Edwardian

Lunna

Palma