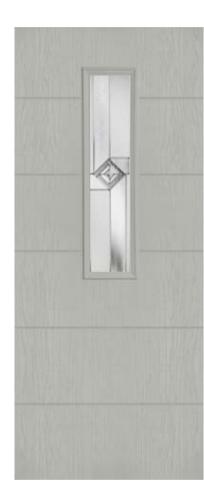

## New England Quarter

Main image: Distinction Basalt Grey with Kara Zinc glass.

\* Mini Blind right hand mechanism only when viewed from the inside.

Edwardian

Kara Zinc\*\*

Mini Blind\*

Clear

you control the amount of light and privacy that you need.