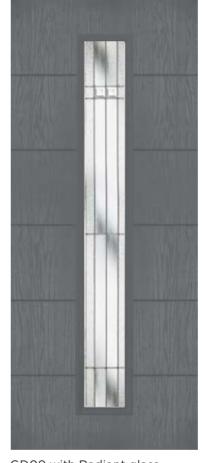

Chatsworth

Kara Zinc or Brass Caming\*

Scotia

Sierra

GD09 with Radiant glass Left, centre and right available

Canvas

Chatsworth

Wentworth