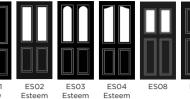

#### nxt-gen range:

Esteem 20
Eclat 22
Eclat Arch 24
Classical Half Glazed 26
Classical 28
Elegance 30
Craftsman 32

### nxt-gen Esteem

Main image: Distinction Pebble Grey with Chatsworth glass.