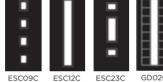

### Venture

Designed to elevate and enhance the Contemporary door range, the Venture Collection is designed with smooth, steel effect contemporary cassettes bringing modern and continental flair.

For the full range of door colours and glass options, head to our door designer... door-designer.co.uk.

All styles are available with the glass in a Left, Centre or Right configuration.

**Venture ESC06C** Monza glass

**Venture ESC09C** Odessa glass

**Venture ESC12C** Radiant glass

**Venture ESC23C** Aspen glass