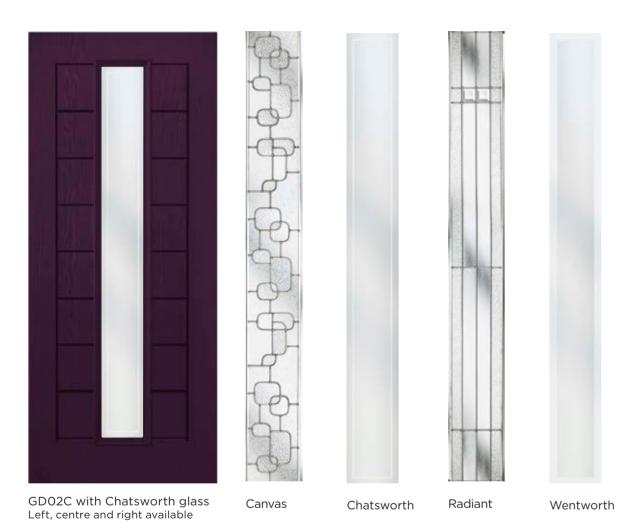

## Glass range

What really sets our doors apart from the rest is our exclusively designed glass range.

Only found in a Distinction Door, our decorative glass is triple glazed and laminated as standard, complementing our superior quality doors. Our double-glazed options, Chatsworth and Wentworth also maintain the highest quality standards.

Venture GD02C Canvas glass

**Venture GD05L** Aspen glass

**Venture GD06C** Kara glass

**Venture GD08C** Lunna glass

Venture GD09C Wentworth glass

Venture GD10C Sierra glass

Venture GD11 Chatsworth glass

Head to door-designer.co.uk for more glass options!