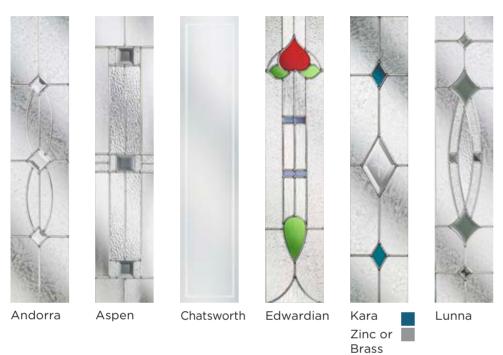

## Glass range

What really sets our doors apart from the rest is our exclusively designed glass range.

Only found in a Distinction Door, our decorative glass is triple glazed and laminated as standard, complementing our superior quality doors. Our double-glazed options, Chatsworth and Wentworth also maintain the highest quality standards.

Furthermore, every door in our Esprit collection features individually designed glass to suit that specific door style, creating a unique entranceway.

The possibilities really are endless...Remember, you can visit door-designer.co.uk to see every door, colour, and glass combination in full.

Aspen

Chatsworth

Edwardian

Kara

Lunna

Monza

Palma

Scotia