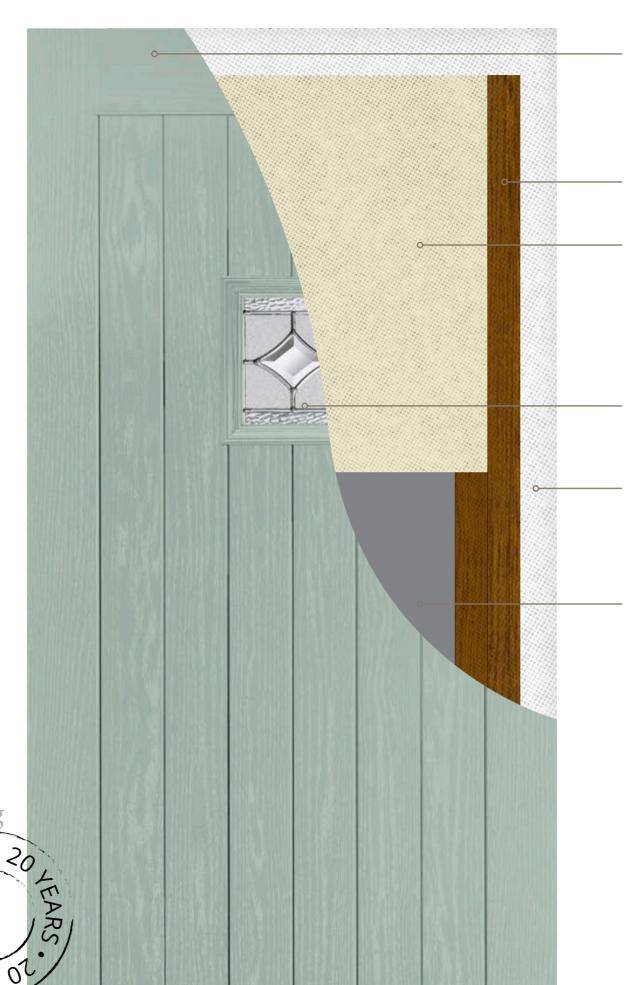

#### **Decorative Glass**

Features and benefits:

- Decorative triple glazing
- Obscure double glazing
- The decorative centre pane of the triple glazed unit is sealed within the unit therefore, it is protected from dust and weathering and easy to clean
- 6.8mm glass laminated as standard
- Glass patterns may vary
- Slight bubbles, lines and surface imperfections are all characteristics of glass.
   They are not to be considered as defects as they add character to decorative glass.

#### Triple glazed decorative glass diagram

www.ddggroup.co.uk 844 Romford Road, Manor Park, London, E12 5JP, 0208 514 0819 101 Wantz Road, Dagenham, RM10 8PS, 0208 709 0240

nxt-gen patent approved. Door and glass colours shown in this brochure should be used for guidance only as the limitations in photographic and printing processes may mean that colours of products vary from those illustrated. All doors are provided with white internal skins as standard. Bespoke coloured doors can be painted on one or both sides. All information in this publication is provided for guidance only and is given in good faith. Distinction Doors reserve the right to alter specifications without prior notice. Reproduction of this brochure in whole or part is strictly forbidden without prior written consent. All images are for illustration purposes only.