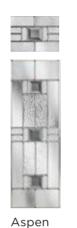

Aspen

Chatsworth

Edwardian

Kara

Lunna

Monza

Palma

Scotia

### nxt-gen Classical

Main image: Distinction Pebble Grey with Aspen glass.

Andorra

Aspen

Chatsworth

Edwardian

Kara Zinc or Brass Caming\*

Lunna

## nxt-gen Craftsman

Main image: Distinction Black with Palma glass.

Aspen

Chatsworth

Edwardian

Kara Brass\*

Monza

Palma