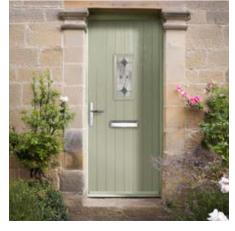

## Elegance Arch

Main image: Telemagenta with Palma glass.

Kara Zinc or Brass Caming\*