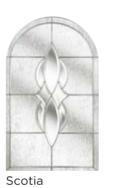

Aspen

Chatsworth

Edwardian

Kara

Lunna

Monza

Palma

Scotia

Scotia

Zinc or Brass Caming\*

Wentworth

Sierra

## nxt-gen Classical Half Glazed

Main image: Pale Green with Kara Zinc glass.

colour

trend

THE FASHION BOOK

Head to door-designer.co.uk to create your new front door today.

Scotia

Kara

Lunna

Monza