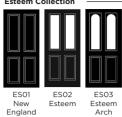

#### nxt-gen range:

Esteem 20
Eclat 22
Eclat Arch 24
Classical Half Glazed 26
Classical 28
Elegance 30
Craftsman 32

### nxt-gen Esteem

Main image: Distinction Pebble Grey with Chatsworth glass.