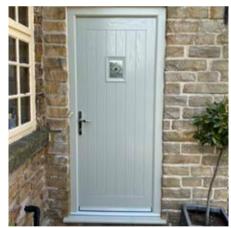

## New England Quarter

Main image: Distinction Basalt Grey with Kara Zinc glass.

\* Mini Blind right hand mechanism only when viewed from the inside.

Edwardian

Kara Zinc\*\*

Mini Blind\*

Clear

you control the amount of light and privacy that you need.