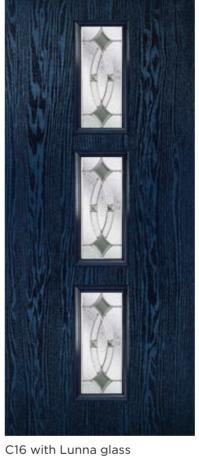

Chatsworth Odessa

Wentworth

Scotia

C16 with Lunna glass Left, centre and right available

Palma

C17 with Andorra glass Left, centre and right available

Cubic

Wentworth