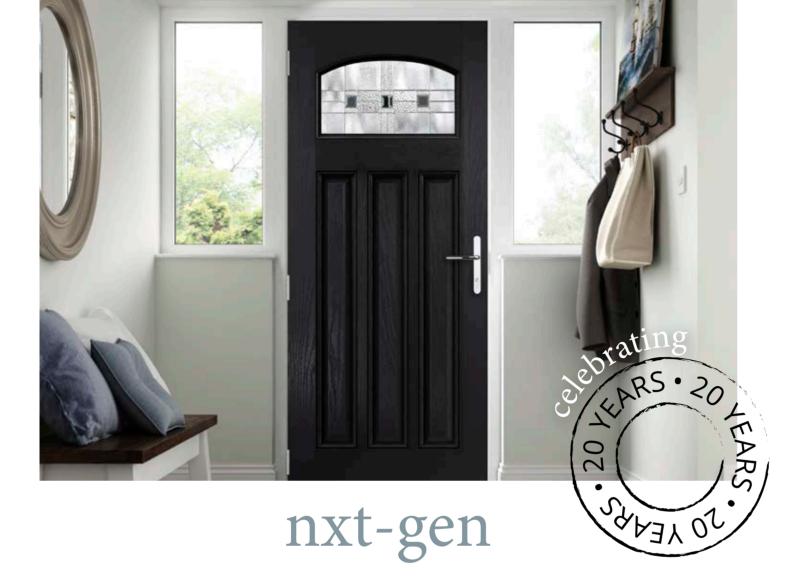

That's why we have developed the nxt-generation composite door. Our nxt-gen range combines innovation and simplicity with the performance you'd expect from a modern composite door.

Characterised by sleek lines and a flush finish, the nxt-gen range oozes style. A classic front door, fit for modern life.

Make it your own and choose from over 30 bespoke colours and a wide selection of decorative glass. The nxt-gen range - front doors for modern life.