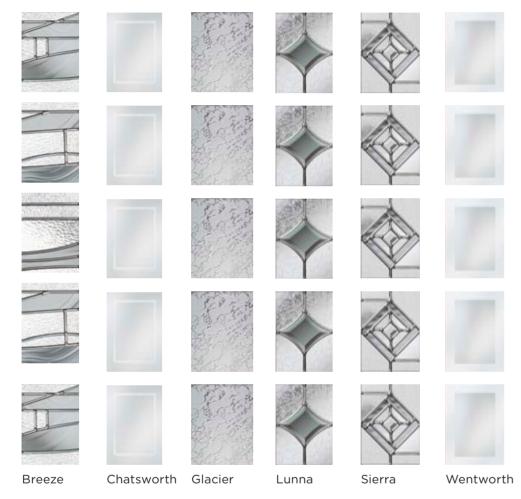

## Glass range

What really sets our doors apart from the rest is our exclusively designed glass range.

Only found in a Distinction Door, our decorative glass is triple glazed and laminated as standard, complementing our superior quality doors. Our double-glazed options, Chatsworth and Wentworth also maintain the highest quality standards.

Furthermore, every door in our Esprit collection features individually designed glass to suit that specific door style, creating a unique entranceway.

The possibilities really are endless...Remember, you can visit door-designer.co.uk to see every door, colour, and glass combination in full.

Aspen

Chatsworth

Edwardian

Kara

Lunna

Monza

Palma

Scotia

Sierra

Trieste

Wentworth