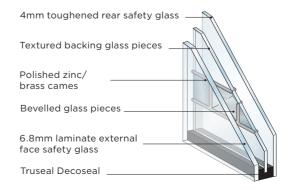

#### **Decorative Glass**

Features and benefits:

- Decorative triple glazing
- Obscure double glazing
- The decorative centre pane of the triple glazed unit is sealed within the unit therefore, it is protected from dust and weathering and easy to clean
- 6.8mm glass laminated as standard
- Glass patterns may vary
- Slight bubbles, lines and surface imperfections are all characteristics of glass.
   They are not to be considered as defects as they add character to decorative glass.

#### Triple glazed decorative glass diagram

www.ddggroup.co.uk 844 Romford Road, Manor Park, London, E12 5JP, 0208 514 0819 101 Wantz Road, Dagenham, RM10 8PS, 0208 709 0240

nxt-gen patent approved. Door and glass colours shown in this brochure should be used for guidance only as the limitations in photographic and printing processes may mean that colours of products vary from those illustrated. All doors are provided with white internal skins as standard. Bespoke coloured doors can be painted on one or both sides. All information in this publication is provided for guidance only and is given in good faith. Distinction Doors reserve the right to alter specifications without prior notice. Reproduction of this brochure in whole or part is strictly forbidden without prior written consent. All images are for illustration purposes only.