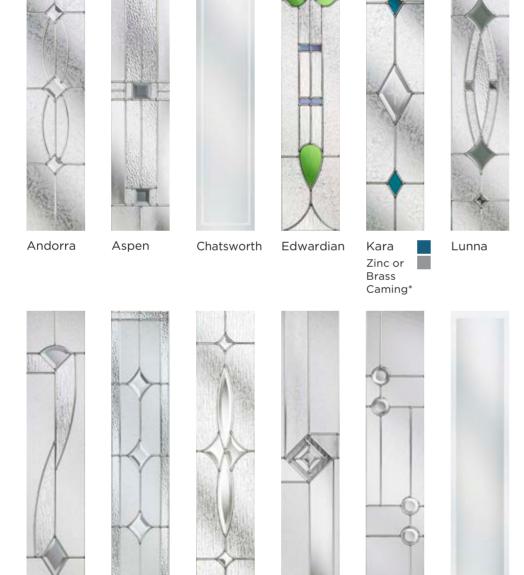

## Glass range

What really sets our doors apart from the rest is our exclusively designed glass range.

Only found in a Distinction Door, our decorative glass is triple glazed and laminated as standard, complementing our superior quality doors. Our double-glazed options, Chatsworth and Wentworth also maintain the highest quality standards.

Aspen

Chatsworth

Edwardian

Kara

Lunna

Monza

Palma

Scotia

Sierra

Trieste

Wentworth