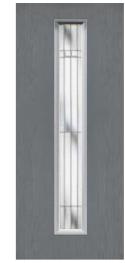

## nxt-gen Elegance

Main image: Distinction Buckingham Grey with Wentworth glass.