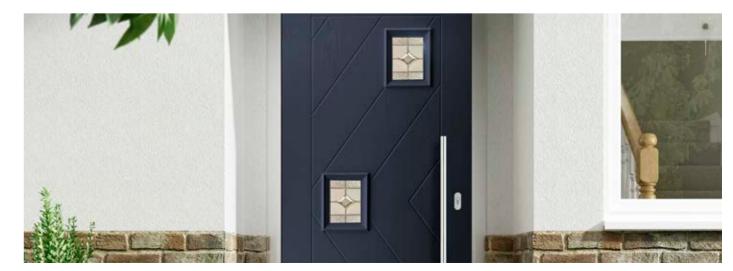

## nxt-gen Elegance

Main image: Distinction Buckingham Grey with Wentworth glass.