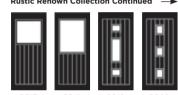

### Rustic Renown Collection

The Rustic Renown collection has an authentic tongue and groove effect, with a border for a contemporary finishing touch.

Ideal for a period property or a modern home wanting to inject some traditional styling.

Main image: RR03 in Distinction Basalt Grey with Andorra Glass.

> Rustic Renown Cottage detail

36

Chatsworth Edwardian Kara

Trieste

Head to door-designer.co.uk

Sierra

to design your ideal door!

Rustic Renown Top

## Rustic Renown Collection

Andorra

Zinc or Brass caming\*

Aspen

Scotia

Sierra

Trieste

Monza

Trieste

RR02 with Edwardian glass

RR03 Diamond with Trieste glass

Head to door-designer.co.uk

to design your ideal door!