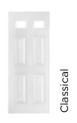

### nxt-gen Classical

Main image: Distinction Pebble Grey with Aspen glass.

Andorra

Aspen

Chatsworth

Edwardian

Kara Zinc or Brass Caming\*

Lunna