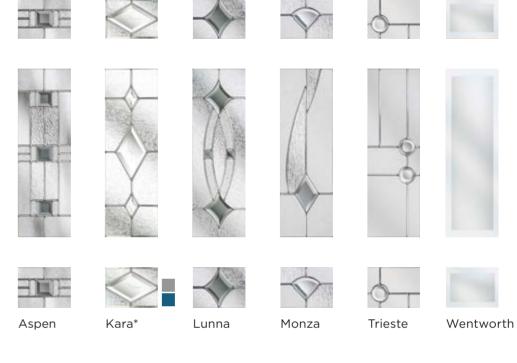

## Glass range

What really sets our doors apart from the rest is our exclusively designed glass range.

Only found in a Distinction Door, our decorative glass is triple glazed and laminated as standard, complementing our superior quality doors. Our double-glazed options, Chatsworth and Wentworth also maintain the highest quality standards.

Furthermore, every door in our Esprit collection features individually designed glass to suit that specific door style, creating a unique entranceway.

The possibilities really are endless...Remember, you can visit door-designer.co.uk to see every door, colour, and glass combination in full.

Aspen

Chatsworth

Edwardian

Kara

Lunna

Monza

Palma

Scotia

Sierra

Trieste

Wentworth

#### Kara is our most versatile glass family

The trend for brass accessories within home design shows no sign of slowing down. Our Kara brass option turns functional to fabulous!

If you're looking to add that special extra touch of colour to your glass, we also offer a blue or grey accent glass design (with zinc caming).

To view the Kara glass with your choice of door, visit door-designer.co.uk now and get designing!

Kara Blue Zinc

Kara Grey Zinc

Our front door protects us and our possessions by keeping our home safe and warm. And all the while, we expect it to look good, and stay looking good whilst we use it every day.