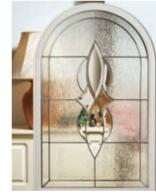

### nxt-gen Esteem

Main image: Distinction Pebble Grey with Chatsworth glass.

## nxt-gen Eclat

Main image: Porcelain Blue with Palma glass.

Andorra

Aspen

Chatsworth

Edwardian

Lunna

Palma