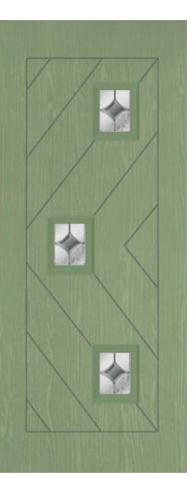

## nxt-gen Classical Half Glazed

Main image: Pale Green with Kara Zinc glass.

colour

trend

THE FASHION BOOK

Head to door-designer.co.uk to create your new front door today.

Scotia

Kara