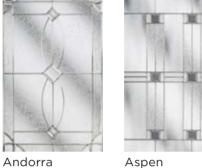

Aspen

Chatsworth

Edwardian

Kara

Lunna

Monza

Palma

Scotia

## nxt-gen Eclat

Main image: Porcelain Blue with Palma glass.

Andorra

Aspen

Chatsworth

Edwardian

Lunna

Palma

### nxt-gen Classical

Main image: Distinction Pebble Grey with Aspen glass.

Andorra

Aspen

Chatsworth

Edwardian

Kara Zinc or Brass Caming\*

Lunna