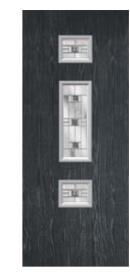

## nxt-gen Craftsman

Main image: Distinction Black with Palma glass.

Aspen

Chatsworth

Edwardian

Kara Brass\*

Monza

Palma