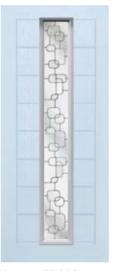

## New England Quarter

Main image: Distinction Basalt Grey with Kara Zinc glass.

\* Mini Blind right hand mechanism only when viewed from the inside.

Edwardian

Kara Zinc\*\*

Mini Blind\*

Clear

you control the amount of light and privacy that you need.