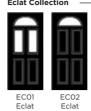

#### nxt-gen range:

Esteem 20
Eclat 22
Eclat Arch 24
Classical Half Glazed 26
Classical 28
Elegance 30
Craftsman 32

## nxt-gen Eclat

Main image: Porcelain Blue with Palma glass.

Andorra

Aspen

Chatsworth

Edwardian

Lunna

Palma