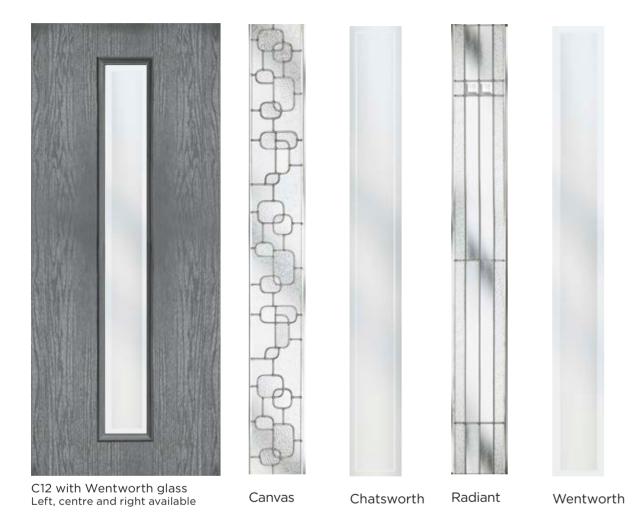

Trieste

Wentworth

The Infinity Collection is range of stunning contemporary style doors with a grooved detail background.

Main image: Distinction Anthracite Grey.

44

Left and right available

Head to door-designer.co.uk to design your ideal door!

GD08 with Palma glass Left, centre and right available

46

Andorra

Lunna

Trieste

Aspen

Palma

Wentworth

Chatsworth

Kara Zinc or Brass Caming\*

Scotia

Sierra

GD09 with Radiant glass Left, centre and right available

Canvas

Chatsworth

Wentworth