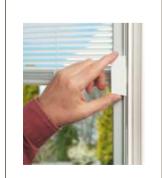

### Enclosed mini-blinds

Our mini-blind is the perfect solution for controlling light and privacy in your home. Mini-blinds have a simple control mechanism to be raised or tilted with one hand. The system uses a magnetic tab rather than a traditional cord, so is completely safe for use around children. Enclosed within two panes of glass, it never requires painting and is protected from damage and dust. A practical finishing touch to any external door.

## New England Quarter

Main image: Distinction Basalt Grey with Kara Zinc glass.

\* Mini Blind right hand mechanism only when viewed from the inside.

Edwardian

Kara Zinc\*\*

Mini Blind\*

Clear

you control the amount of light and privacy that you need.