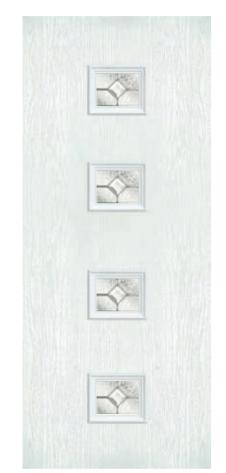

## nxt-gen Classical Half Glazed

Main image: Pale Green with Kara Zinc glass.

colour

trend

THE FASHION BOOK

Head to door-designer.co.uk to create your new front door today.

Scotia

Kara