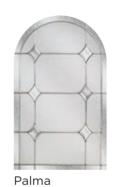

Aspen

Chatsworth

Edwardian

Kara

Lunna

Monza

Palma

Scotia

## nxt-gen Eclat

Main image: Porcelain Blue with Palma glass.

Andorra

Aspen

Chatsworth

Edwardian

Lunna

Palma

Eclat Arch with Grid

Monza

Palma

Scotia

Trieste

Sierra

Wentworth

### Style notes

Tap into your imagination and discover colour.

Your door doesn't need to be white on the inside!

Opt for a cool grey on the inside of your door to create a contemporary look.

Monza

Palma

Scotia

**Contemporary ranges:** 

Infinity 52 60 Esprit 72 Venture

Hardware shown is for guidance only and may vary from that illustrated.

40

Monza

Palma

Scotia

Sierra

Palma

Monza