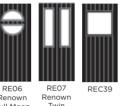

### Rustic Renown Collection

The Rustic Renown collection has an authentic tongue and groove effect, with a border for a contemporary finishing touch.

Ideal for a period property or a modern home wanting to inject some traditional styling.

## Rustic Renown Collection

Andorra

Zinc or Brass caming\*

Aspen

Scotia

Sierra

Trieste

Monza

Trieste

RR02 with Edwardian glass

RR03 Diamond with Trieste glass

Head to door-designer.co.uk

to design your ideal door!