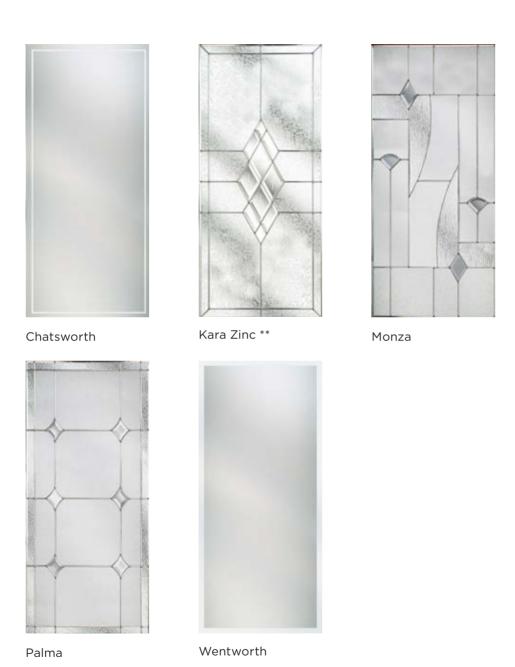

## Glass range

What really sets our doors apart from the rest is our exclusively designed glass range.

Only found in a Distinction Door, our decorative glass is triple glazed and laminated as standard, complementing our superior quality doors. Our double-glazed options, Chatsworth and Wentworth also maintain the highest quality standards.

Furthermore, every door in our Esprit collection features individually designed glass to suit that specific door style, creating a unique entranceway.

The possibilities really are endless...Remember, you can visit door-designer.co.uk to see every door, colour, and glass combination in full.

Aspen

Chatsworth

Edwardian

Kara

Lunna

Monza

Palma

Scotia

Sierra

Trieste

Wentworth