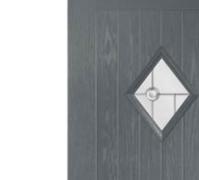

## New England Quarter

Main image: Distinction Basalt Grey with Kara Zinc glass.

\* Mini Blind right hand mechanism only when viewed from the inside.

Edwardian

Kara Zinc\*\*

Mini Blind\*

Clear

you control the amount of light and privacy that you need.