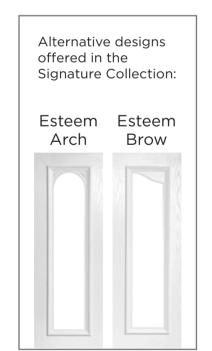

This range is the perfect choice for those wishing to add a touch of classic style and elegance to their home.

With our Signature range there's a door to suit every property; modern or traditional, town or country.

### Signature range:

Elegance Arch 36
New England Quarter 38
3 Quarter Lite 40
Stable 42
Rustic Renown 46