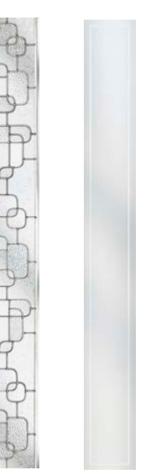

#### **Decorative Glass**

Features and benefits:

- Decorative triple glazing
- Obscure double glazing
- The decorative centre pane of the triple glazed unit is sealed within the unit therefore, it is protected from dust and weathering and easy to clean
- 6.8mm glass laminated as standard
- Glass patterns may vary
- Slight bubbles, lines and surface imperfections are all characteristics of glass.
   They are not to be considered as defects as they add character to decorative glass.

#### Triple glazed decorative glass diagram

www.ddggroup.co.uk 844 Romford Road, Manor Park, London, E12 5JP, 0208 514 0819 101 Wantz Road, Dagenham, RM10 8PS, 0208 709 0240

nxt-gen patent approved. Door and glass colours shown in this brochure should be used for guidance only as the limitations in photographic and printing processes may mean that colours of products vary from those illustrated. All doors are provided with white internal skins as standard. Bespoke coloured doors can be painted on one or both sides. All information in this publication is provided for guidance only and is given in good faith. Distinction Doors reserve the right to alter specifications without prior notice. Reproduction of this brochure in whole or part is strictly forbidden without prior written consent. All images are for illustration purposes only.