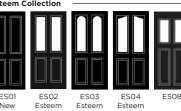

#### nxt-gen range:

Esteem 20
Eclat 22
Eclat Arch 24
Classical Half Glazed 26
Classical 28
Elegance 30
Craftsman 32

### nxt-gen Esteem

Main image: Distinction Pebble Grey with Chatsworth glass.